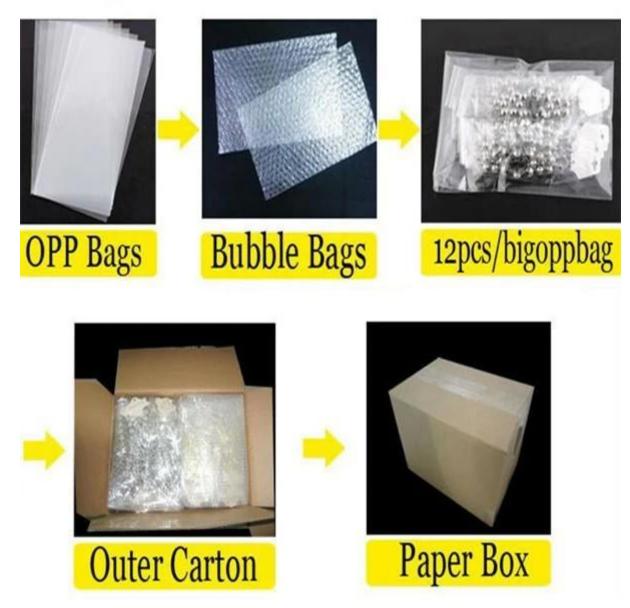

| <u>Leaf shape silver long swarovski crystal earrings designs E30111</u> |                                                          |
|-------------------------------------------------------------------------|----------------------------------------------------------|
| Item Name                                                               | Earrings                                                 |
| Item No.                                                                | E30111                                                   |
| Price term                                                              | Ex-work price                                            |
| Payment term                                                            | T/T 30% payment in advance , 70% balance before shipping |
| Lead time for sample                                                    | 7-15 days                                                |
| Lead time for production                                                | 15-25 days                                               |
| Inner Packing                                                           | OPP bag                                                  |
| Outer Packing                                                           | Carton                                                   |
| Shipping Way                                                            | by courier as DHL, FEDEX, UPS, EMS                       |
| Remark                                                                  | Nickle and Lead free                                     |
| Payment Way                                                             | T/T, WesternUion, Paypal, Bank transfer,etc.             |

# Package details

**Delivery** 