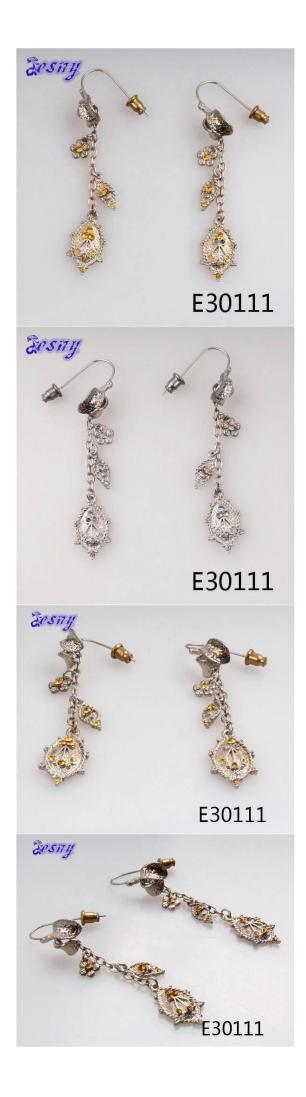

| <u>Leaf shape silver long swarovski crystal earrings designs E30111</u> |                                                          |
|-------------------------------------------------------------------------|----------------------------------------------------------|
| Item Name                                                               | Earrings                                                 |
| Item No.                                                                | E30111                                                   |
| Price term                                                              | Ex-work price                                            |
| Payment term                                                            | T/T 30% payment in advance , 70% balance before shipping |
| Lead time for sample                                                    | 7-15 days                                                |
| Lead time for production                                                | 15-25 days                                               |
| Inner Packing                                                           | OPP bag                                                  |
| Outer Packing                                                           | Carton                                                   |
| Shipping Way                                                            | by courier as DHL, FEDEX, UPS, EMS                       |
| Remark                                                                  | Nickle and Lead free                                     |
| Payment Way                                                             | T/T, WesternUion, Paypal, Bank transfer,etc.             |