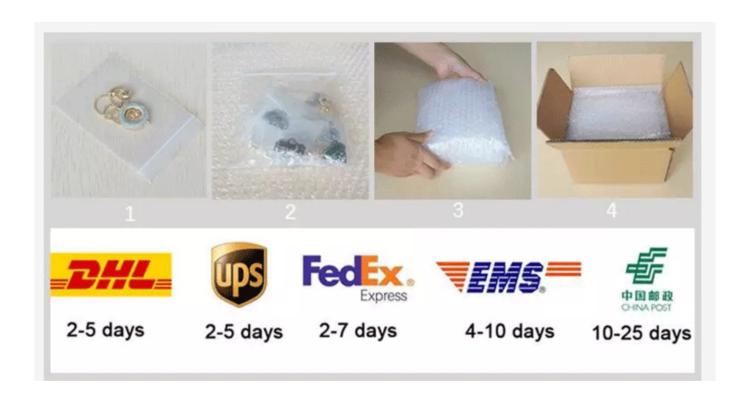

Trademark Principal Register

MER, NO. 40 JOHN SELECTION OF CHICAGO ATTRIBUTES OF CHICAGO ATTRIB

**PACKING & SHIPPING** 

Q: Are you a manufacturer?

A: Yes, we are an experienced manufacturer with our own molds and production lines.

# Q: How long would I get the goods?

A: Usually we ship by DHL/UPS/TNT/EMS, you can get the goods within 3-5days. If you choose other shipping method, please contact our customer service.