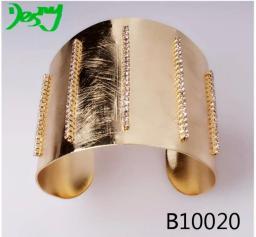

## Rhinestone glass indian fake gold fashion cuff bracelets &bangles

| Item Name                     | bangles                                              |
|-------------------------------|------------------------------------------------------|
| Item No.                      | B10020                                               |
| Material                      | rhinestone , alloy                                   |
| Price term                    | Ex-work price                                        |
| Payment term                  | 30% payment in advance , 70% balance before shipping |
| Lead time for sample          | 7-15 days                                            |
| Lead time for mass production | 15-25 days                                           |
| Inner Packing                 | OPP bag                                              |
| Outer Packing                 | Carton                                               |
| Payment Way                   | T/T WesternUion paypal Bank transfer                 |
| Shipping Way                  | by courier as DHL, FEDEX, UPS, EMS                   |
| Remark                        | Nickle and Lead free                                 |