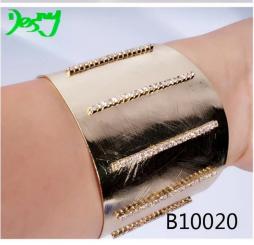

## Rhinestone glass indian fake gold fashion cuff bracelets &bangles

| Item Name                     | bangles                                              |
|-------------------------------|------------------------------------------------------|
| Item No.                      | B10020                                               |
| Material                      | rhinestone , alloy                                   |
| Price term                    | Ex-work price                                        |
| Payment term                  | 30% payment in advance , 70% balance before shipping |
| Lead time for sample          | 7-15 days                                            |
| Lead time for mass production | 15-25 days                                           |
| Inner Packing                 | OPP bag                                              |
| Outer Packing                 | Carton                                               |
| Payment Way                   | T/T WesternUion paypal Bank transfer                 |
| Shipping Way                  | by courier as DHL, FEDEX, UPS, EMS                   |
| Remark                        | Nickle and Lead free                                 |