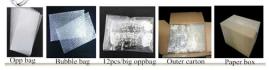

## Rhinestone glass indian fake gold fashion cuff bracelets &bangles

| Item Name                     | bangles                                              |
|-------------------------------|------------------------------------------------------|
| Item No.                      | B10020                                               |
| Material                      | rhinestone , alloy                                   |
| Price term                    | Ex-work price                                        |
| Payment term                  | 30% payment in advance , 70% balance before shipping |
| Lead time for sample          | 7-15 days                                            |
| Lead time for mass production | 15-25 days                                           |
| Inner Packing                 | OPP bag                                              |
| Outer Packing                 | Carton                                               |
| Payment Way                   | T/T WesternUion paypal Bank transfer                 |
| Shipping Way                  | by courier as DHL, FEDEX, UPS, EMS                   |
| Remark                        | Nickle and Lead free                                 |