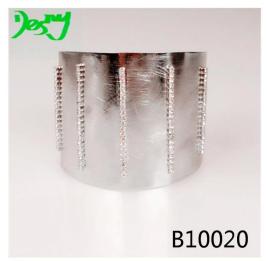

## Rhinestone glass indian fake gold fashion cuff bracelets &bangles

| Item Name                     | bangles                                              |
|-------------------------------|------------------------------------------------------|
| Item No.                      | B10020                                               |
| Material                      | rhinestone , alloy                                   |
| Price term                    | Ex-work price                                        |
| Payment term                  | 30% payment in advance , 70% balance before shipping |
| Lead time for sample          | 7-15 days                                            |
| Lead time for mass production | 15-25 days                                           |
| Inner Packing                 | OPP bag                                              |
| Outer Packing                 | Carton                                               |
| Payment Way                   | T/T WesternUion paypal Bank transfer                 |
| Shipping Way                  | by courier as DHL, FEDEX, UPS, EMS                   |
| Remark                        | Nickle and Lead free                                 |