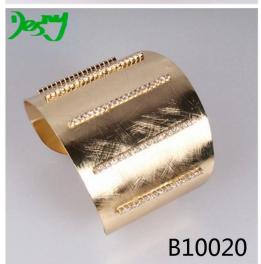

## Rhinestone glass indian fake gold fashion cuff bracelets &bangles

| Item Name                     | bangles                                              |
|-------------------------------|------------------------------------------------------|
| Item No.                      | B10020                                               |
| Material                      | rhinestone , alloy                                   |
| Price term                    | Ex-work price                                        |
| Payment term                  | 30% payment in advance , 70% balance before shipping |
| Lead time for sample          | 7-15 days                                            |
| Lead time for mass production | 15-25 days                                           |
| Inner Packing                 | OPP bag                                              |
| Outer Packing                 | Carton                                               |
| Payment Way                   | T/T WesternUion paypal Bank transfer                 |
| Shipping Way                  | by courier as DHL, FEDEX, UPS, EMS                   |
| Remark                        | Nickle and Lead free                                 |