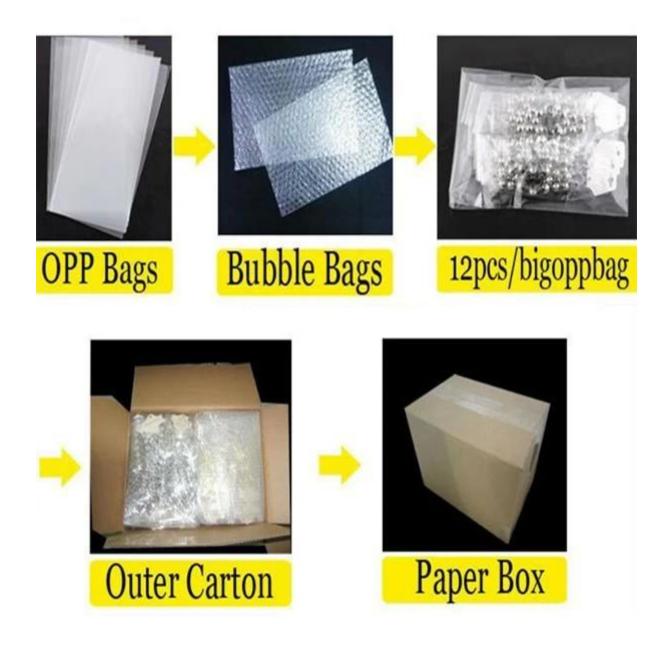

quantity.
- 2. Sales will send you quotations and price and quantity confirmed.
- 3. Proforma invoice sent and 30% deposit received.
- 4. Production made and information updated.
- 5. Balance payed and products arranged for delivery.
- 6. After-sale service provided in case of problems.

### **How to get our samples?**

- 1. Samples are supplied. Sample cost is in negotiation(can be refunded after placing an orde r).
- 2. Customized samples are welcome.
- 3. Sample lead-time: 10~13days.

#### **After-sale service**

If you find something wrong (inferior quantity, damage, etc.) after you receive parcel , pleas e take pictures and contact us at once, and prompt reply and good solutions will be supplied

#### Welcome to contact us:



**Processig room** 



# Sample room



Package details



**Delivery**