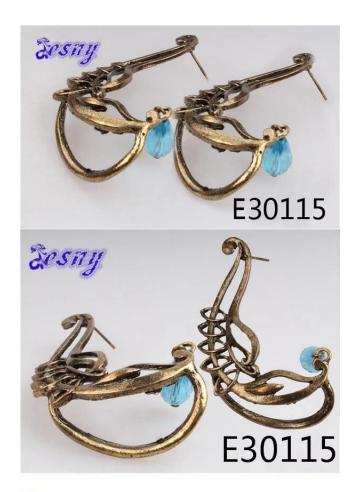

## Traditional turkish gold swan shape metal earring E30115

| Item Name                           | Earrings                                                 |  |  |  |
|-------------------------------------|----------------------------------------------------------|--|--|--|
| Item No.                            | E30115                                                   |  |  |  |
| Price term                          | Ex-work price                                            |  |  |  |
| Payment term                        | T/T 30% payment in advance , 70% balance before shipping |  |  |  |
| Lead time for sample                | 7-15 days                                                |  |  |  |
| Lead time for production 15-25 days |                                                          |  |  |  |
| Inner Packing                       | OPP bag                                                  |  |  |  |
| Outer Packing                       | Carton                                                   |  |  |  |
| Shipping Way                        | by courier as DHL, FEDEX, UPS, EMS                       |  |  |  |
| Remark                              | Nickle and Lead free                                     |  |  |  |
| Payment Way                         | T/T, WesternUion, Paypal, Bank transfer,etc.             |  |  |  |