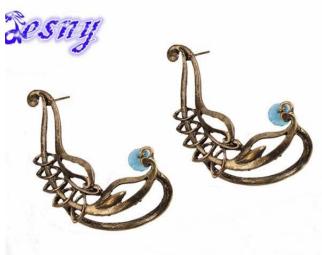

## Traditional turkish gold swan shape metal earring E30115

| Item Name                           | Earrings                                                 |  |  |  |
|-------------------------------------|----------------------------------------------------------|--|--|--|
| Item No.                            | E30115                                                   |  |  |  |
| Price term                          | Ex-work price                                            |  |  |  |
| Payment term                        | T/T 30% payment in advance , 70% balance before shipping |  |  |  |
| Lead time for sample                | 7-15 days                                                |  |  |  |
| Lead time for production 15-25 days |                                                          |  |  |  |
| Inner Packing                       | OPP bag                                                  |  |  |  |
| Outer Packing                       | Carton                                                   |  |  |  |
| Shipping Way                        | by courier as DHL, FEDEX, UPS, EMS                       |  |  |  |
| Remark                              | Nickle and Lead free                                     |  |  |  |
| Payment Way                         | T/T, WesternUion, Paypal, Bank transfer,etc.             |  |  |  |