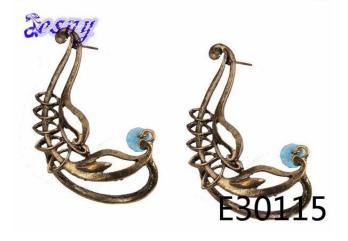

## Traditional turkish gold swan shape metal earring E30115

| Item Name                           | Earrings                                                 |  |  |  |
|-------------------------------------|----------------------------------------------------------|--|--|--|
| Item No.                            | E30115                                                   |  |  |  |
| Price term                          | Ex-work price                                            |  |  |  |
| Payment term                        | T/T 30% payment in advance , 70% balance before shipping |  |  |  |
| Lead time for sample                | 7-15 days                                                |  |  |  |
| Lead time for production 15-25 days |                                                          |  |  |  |
| Inner Packing                       | OPP bag                                                  |  |  |  |
| Outer Packing                       | Carton                                                   |  |  |  |
| Shipping Way                        | by courier as DHL, FEDEX, UPS, EMS                       |  |  |  |
| Remark                              | Nickle and Lead free                                     |  |  |  |
| Payment Way                         | T/T, WesternUion, Paypal, Bank transfer,etc.             |  |  |  |