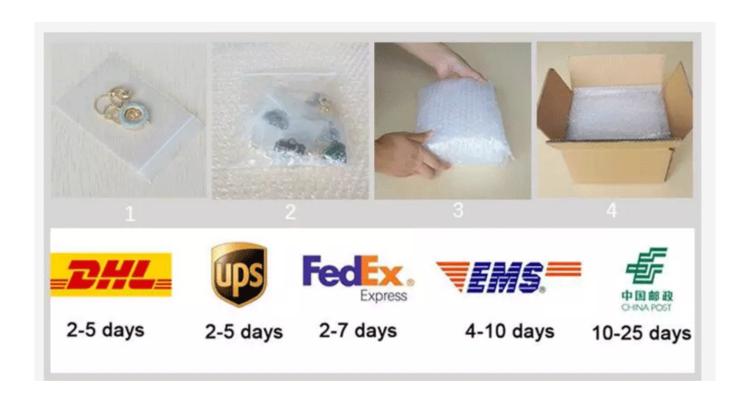

**PACKING & SHIPPING** 

Q: Are you a manufacturer?

A: Yes, we are an experienced manufacturer with our own molds and production lines.

### Q: How long would I get the goods?

A: Usually we ship by DHL/UPS/TNT/EMS, you can get the goods within 3-5days. If you choose other shipping method, please contact our customer service.