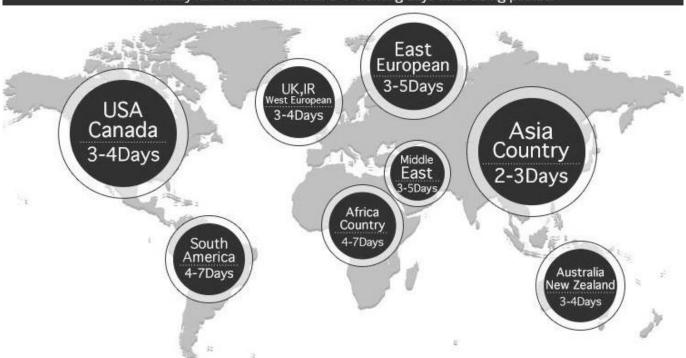

#### 9) How about your shipping?

We usually ship by DHL, FedEx, EMS, UPS, TNT. We will work out the best shipping method for

you according your order quantity and your requirements.

Order will be posted by DHL or UPS usually.

Normally item will arrive within 3-7 working days after being posted.