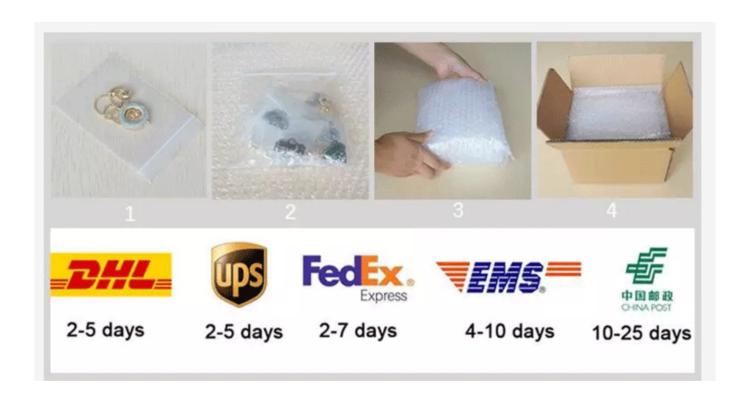

**PACKING & SHIPPING** 

Q: Are you a manufacturer?

A: Yes, we are an experienced manufacturer with our own molds and production lines.

## Q: How long would I get the goods?

A: Usually we ship by DHL/UPS/TNT/EMS, you can get the goods within 3-5days. If you choose other shipping method, please contact our customer service.