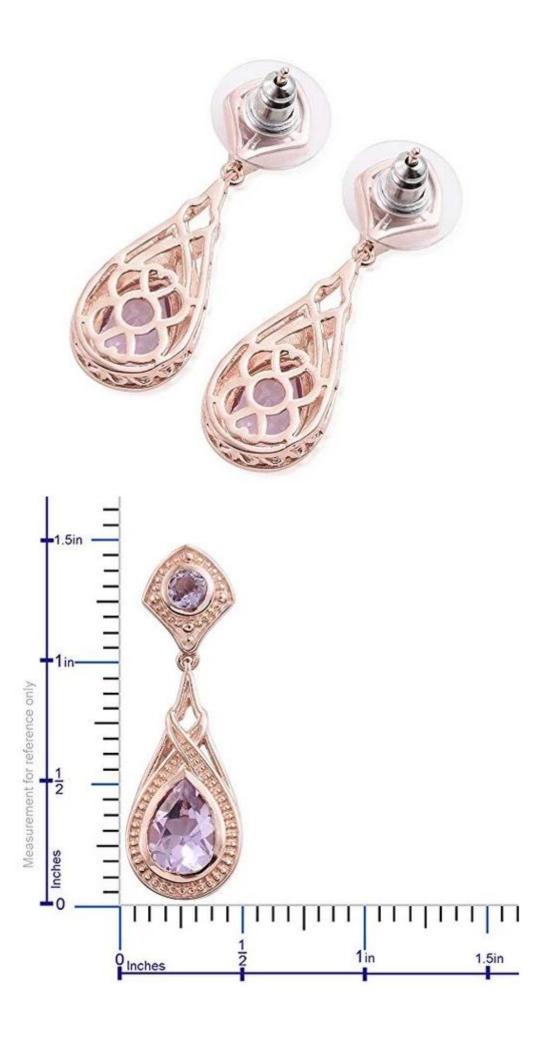

Woman 18K Rose Gold Brass Earrings Manufacturer China











# **COMPANY PROFILE**

















Desny Jewelry Ind Co., Limited was founded in 2004, which Specialized in manufacturing high quality metal jewelry, like watchbands, bracelets, necklaces, bangles, belts, pins, earrings and pendants. incorporated with development, production, and sales departments. Our company is a qualified manufacturer and a metal jewelry supplier in China.

customer design and sample are welcome.

ODM service is available in our company.

PRODUCT PROCESSING





|                 |                                                                                        |                    |                | EMITE                                |
|-----------------|----------------------------------------------------------------------------------------|-------------