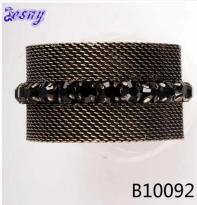

## acrylic fashion charm mesh stretch bangle bracelet B10092

| Item Name                | bangle bracelet                                          |
|--------------------------|----------------------------------------------------------|
| Item No.                 | B10092                                                   |
| Price term               | Ex-work price                                            |
| Payment term             | T/T 30% payment in advance , 70% balance before shipping |
| Lead time for sample     | 7-15 days                                                |
| Lead time for production | 15-25 days                                               |
| Inner Packing            | OPP bag                                                  |
| Outer Packing            | Carton                                                   |
| Shipping Way             | by courier as DHL, FEDEX, UPS, EMS                       |
| Remark                   | Nickle and Lead free                                     |
| Payment Way              | T/T, WesternUion, Paypal, Bank transfer,etc.             |