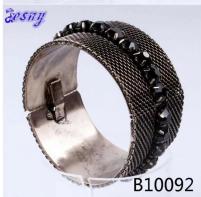

## acrylic fashion charm mesh stretch bangle bracelet B10092

| Item Name                | bangle bracelet                                          |
|--------------------------|----------------------------------------------------------|
| Item No.                 | B10092                                                   |
| Price term               | Ex-work price                                            |
| Payment term             | T/T 30% payment in advance , 70% balance before shipping |
| Lead time for sample     | 7-15 days                                                |
| Lead time for production | 15-25 days                                               |
| Inner Packing            | OPP bag                                                  |
| Outer Packing            | Carton                                                   |
| Shipping Way             | by courier as DHL, FEDEX, UPS, EMS                       |
| Remark                   | Nickle and Lead free                                     |
| Payment Way              | T/T, WesternUion, Paypal, Bank transfer,etc.             |