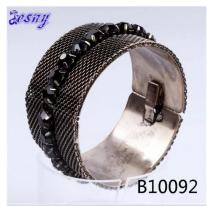

## acrylic fashion charm mesh stretch bangle bracelet B10092

| Item Name                | bangle bracelet                                          |
|--------------------------|----------------------------------------------------------|
| Item No.                 | B10092                                                   |
| Price term               | Ex-work price                                            |
| Payment term             | T/T 30% payment in advance , 70% balance before shipping |
| Lead time for sample     | 7-15 days                                                |
| Lead time for production | 15-25 days                                               |
| Inner Packing            | OPP bag                                                  |
| Outer Packing            | Carton                                                   |
| Shipping Way             | by courier as DHL, FEDEX, UPS, EMS                       |
| Remark                   | Nickle and Lead free                                     |
| Payment Way              | T/T, WesternUion, Paypal, Bank transfer,etc.             |