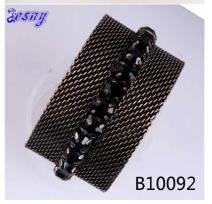

## acrylic fashion charm mesh stretch bangle bracelet B10092

| Item Name                | bangle bracelet                                          |
|--------------------------|----------------------------------------------------------|
| Item No.                 | B10092                                                   |
| Price term               | Ex-work price                                            |
| Payment term             | T/T 30% payment in advance , 70% balance before shipping |
| Lead time for sample     | 7-15 days                                                |
| Lead time for production | 15-25 days                                               |
| Inner Packing            | OPP bag                                                  |
| Outer Packing            | Carton                                                   |
| Shipping Way             | by courier as DHL, FEDEX, UPS, EMS                       |
| Remark                   | Nickle and Lead free                                     |
| Payment Way              | T/T, WesternUion, Paypal, Bank transfer,etc.             |