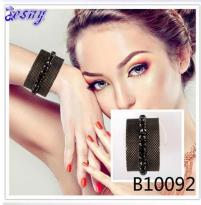

## acrylic fashion charm mesh stretch bangle bracelet B10092

| Item Name                | bangle bracelet                                          |
|--------------------------|----------------------------------------------------------|
| Item No.                 | B10092                                                   |
| Price term               | Ex-work price                                            |
| Payment term             | T/T 30% payment in advance , 70% balance before shipping |
| Lead time for sample     | 7-15 days                                                |
| Lead time for production | 15-25 days                                               |
| Inner Packing            | OPP bag                                                  |
| Outer Packing            | Carton                                                   |
| Shipping Way             | by courier as DHL, FEDEX, UPS, EMS                       |
| Remark                   | Nickle and Lead free                                     |
| Payment Way              | T/T, WesternUion, Paypal, Bank transfer,etc.             |