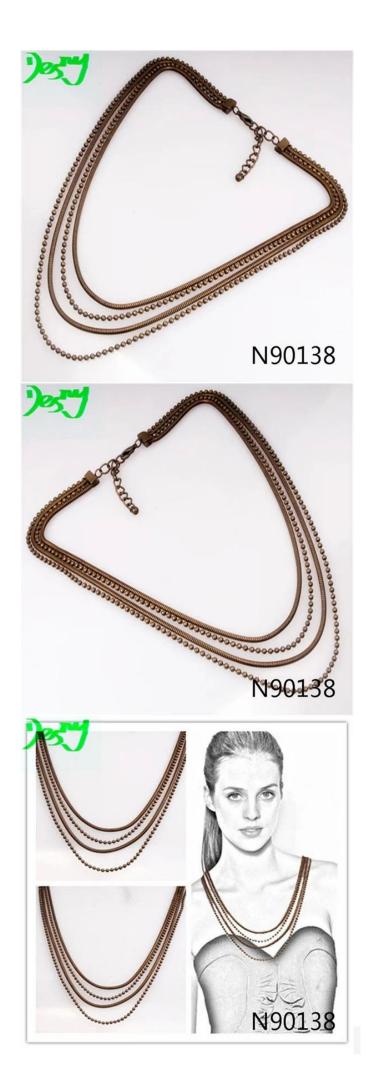

#### anqiue gold plated playboy gold ball chain necklace N90138

| Item Name                | Necklace                                                 |
|--------------------------|----------------------------------------------------------|
| Item No.                 | N90138                                                   |
| Price term               | Ex-work price                                            |
| Payment term             | T/T 30% payment in advance , 70% balance before shipping |
| Lead time for sample     | 7-15 days                                                |
| Lead time for production | 15-25 days                                               |
| Inner Packing            | OPP bag                                                  |
| Outer Packing            | Carton                                                   |
| Shipping Way             | by courier as DHL, FEDEX, UPS, EMS                       |
| Remark                   | Nickle and Lead free                                     |
| Payment Way              | T/T, WesternUion, Paypal, Bank transfer,etc.             |