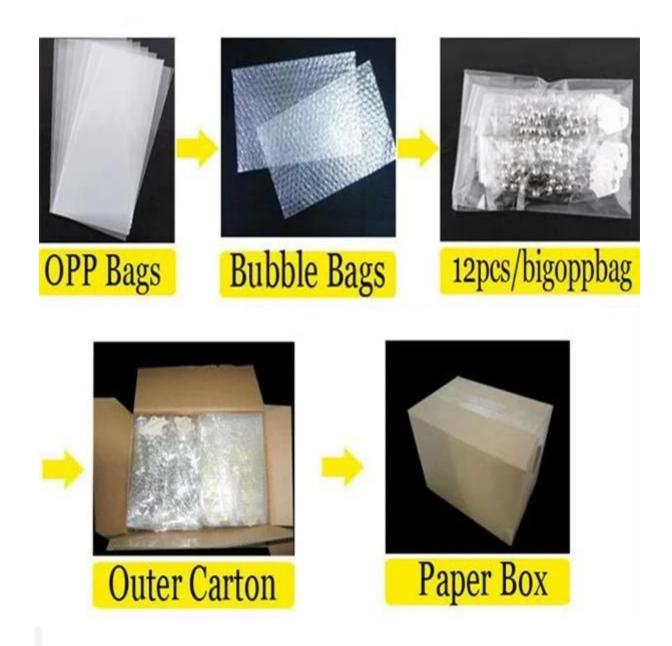

# antique copper rose gold cuff bangle bracelet B10084

| Item Name                | bangle bracelet                                          |
|--------------------------|----------------------------------------------------------|
| Item No.                 | B10084                                                   |
| Price term               | Ex-work price                                            |
| Payment term             | T/T 30% payment in advance , 70% balance before shipping |
| Lead time for sample     | 7-15 days                                                |
| Lead time for production | 15-25 days                                               |
| Inner Packing            | OPP bag                                                  |
| Outer Packing            | Carton                                                   |
| Shipping Way             | by courier as DHL, FEDEX, UPS, EMS                       |
| Remark                   | Nickle and Lead free                                     |
| Payment Way              | T/T, WesternUion, Paypal, Bank transfer,etc.             |

#### Welcome to contact us:

**Processig room** 

Sample room

Package details

**Delivery** 