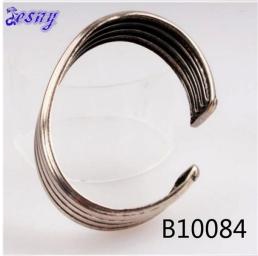

# antique copper rose gold cuff bangle bracelet B10084

| Item Name                | bangle bracelet                                          |
|--------------------------|----------------------------------------------------------|
| Item No.                 | B10084                                                   |
| Price term               | Ex-work price                                            |
| Payment term             | T/T 30% payment in advance , 70% balance before shipping |
| Lead time for sample     | 7-15 days                                                |
| Lead time for production | 15-25 days                                               |
| Inner Packing            | OPP bag                                                  |
| Outer Packing            | Carton                                                   |
| Shipping Way             | by courier as DHL, FEDEX, UPS, EMS                       |
| Remark                   | Nickle and Lead free                                     |
| Payment Way              | T/T, WesternUion, Paypal, Bank transfer,etc.             |