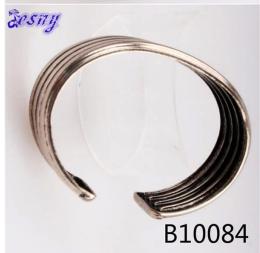

# antique copper rose gold cuff bangle bracelet B10084

| Item Name                | bangle bracelet                                          |
|--------------------------|----------------------------------------------------------|
| Item No.                 | B10084                                                   |
| Price term               | Ex-work price                                            |
| Payment term             | T/T 30% payment in advance , 70% balance before shipping |
| Lead time for sample     | 7-15 days                                                |
| Lead time for production | 15-25 days                                               |
| Inner Packing            | OPP bag                                                  |
| Outer Packing            | Carton                                                   |
| Shipping Way             | by courier as DHL, FEDEX, UPS, EMS                       |
| Remark                   | Nickle and Lead free                                     |
| Payment Way              | T/T, WesternUion, Paypal, Bank transfer,etc.             |