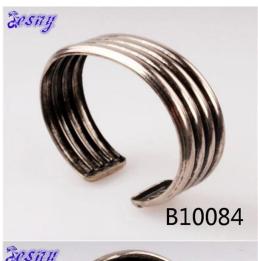

# antique copper rose gold cuff bangle bracelet B10084

| Item Name                | bangle bracelet                                          |
|--------------------------|----------------------------------------------------------|
| Item No.                 | B10084                                                   |
| Price term               | Ex-work price                                            |
| Payment term             | T/T 30% payment in advance , 70% balance before shipping |
| Lead time for sample     | 7-15 days                                                |
| Lead time for production | 15-25 days                                               |
| Inner Packing            | OPP bag                                                  |
| Outer Packing            | Carton                                                   |
| Shipping Way             | by courier as DHL, FEDEX, UPS, EMS                       |
| Remark                   | Nickle and Lead free                                     |
| Payment Way              | T/T, WesternUion, Paypal, Bank transfer,etc.             |