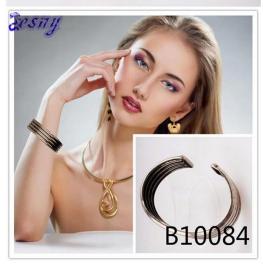

# antique copper rose gold cuff bangle bracelet B10084

| Item Name                | bangle bracelet                                          |
|--------------------------|----------------------------------------------------------|
| Item No.                 | B10084                                                   |
| Price term               | Ex-work price                                            |
| Payment term             | T/T 30% payment in advance , 70% balance before shipping |
| Lead time for sample     | 7-15 days                                                |
| Lead time for production | 15-25 days                                               |
| Inner Packing            | OPP bag                                                  |
| Outer Packing            | Carton                                                   |
| Shipping Way             | by courier as DHL, FEDEX, UPS, EMS                       |
| Remark                   | Nickle and Lead free                                     |
| Payment Way              | T/T, WesternUion, Paypal, Bank transfer,etc.             |