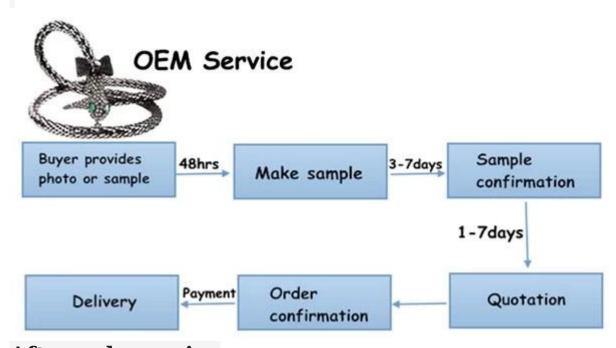

## **How to get our samples?**

- 1. Samples are supplied. Sample cost is in negotiation(can be refunded after placing an orde r).
- 2. Customized samples are welcome.
- 3. Sample lead-time: 10~13days.