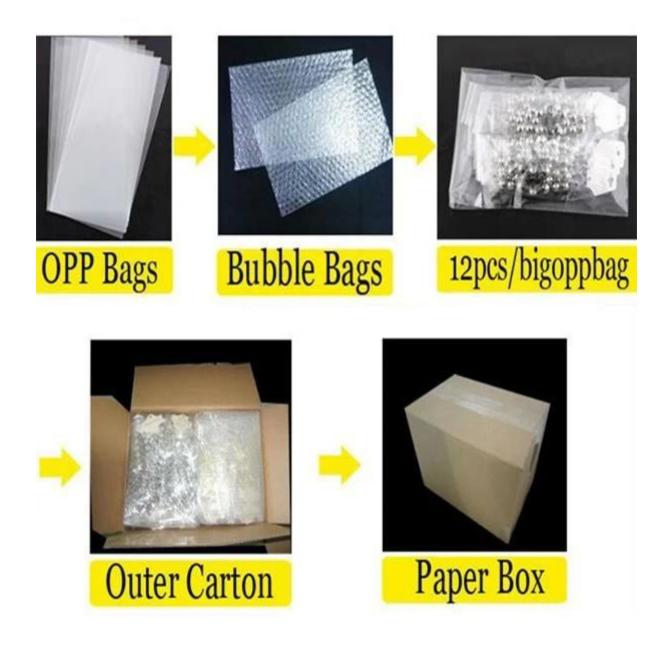

# antique gold free seed bead bracelet necklace jewelry set JS002

| Item Name                | Jewelry set                                              |
|--------------------------|----------------------------------------------------------|
| Item No.                 | JS002                                                    |
| Price term               | Ex-work price                                            |
| Payment term             | T/T 30% payment in advance , 70% balance before shipping |
| Lead time for sample     | 7-15 days                                                |
| Lead time for production | 15-25 days                                               |
| Inner Packing            | OPP bag                                                  |
| Outer Packing            | Carton                                                   |
| Shipping Way             | by courier as DHL, FEDEX, UPS, EMS                       |
| Remark                   | Nickle and Lead free                                     |
| Payment Way              | T/T, WesternUion, Paypal, Bank transfer,etc.             |

# **Welcome to contact us:**

**Processig room** 

Sample room

Package details

**Delivery** 