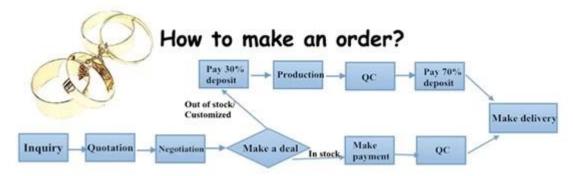

## **How to get our samples?**

- 1. Samples are supplied. Sample cost is in negotiation(can be refunded after placing an orde r).
- 2. Customized samples are welcome.
- 3. Sample lead-time: 10~13days.