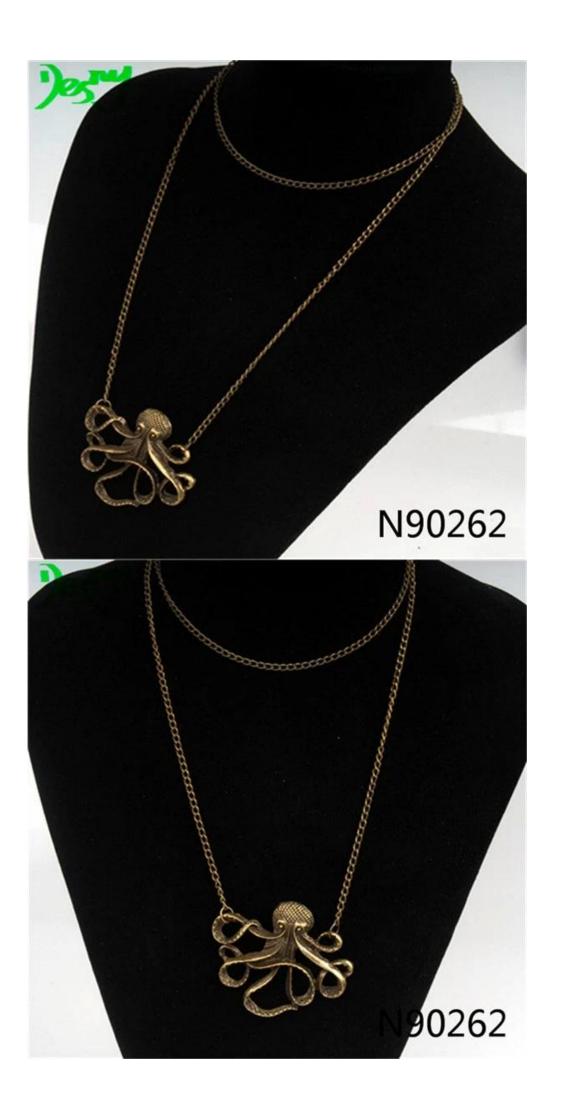

# antique jewelry friendship squid pendant necklace N90262

| Item Name                | Necklace                                                 |
|--------------------------|----------------------------------------------------------|
| Item No.                 | N90262                                                   |
| Price term               | Ex-work price                                            |
| Payment term             | T/T 30% payment in advance , 70% balance before shipping |
| Lead time for sample     | 7-15 days                                                |
| Lead time for production | 15-25 days                                               |
| Inner Packing            | OPP bag                                                  |
| Outer Packing            | Carton                                                   |
| Shipping Way             | by courier as DHL, FEDEX, UPS, EMS                       |
| Remark                   | Nickle and Lead free                                     |
| Payment Way              | T/T, WesternUion, Paypal, Bank transfer,etc.             |