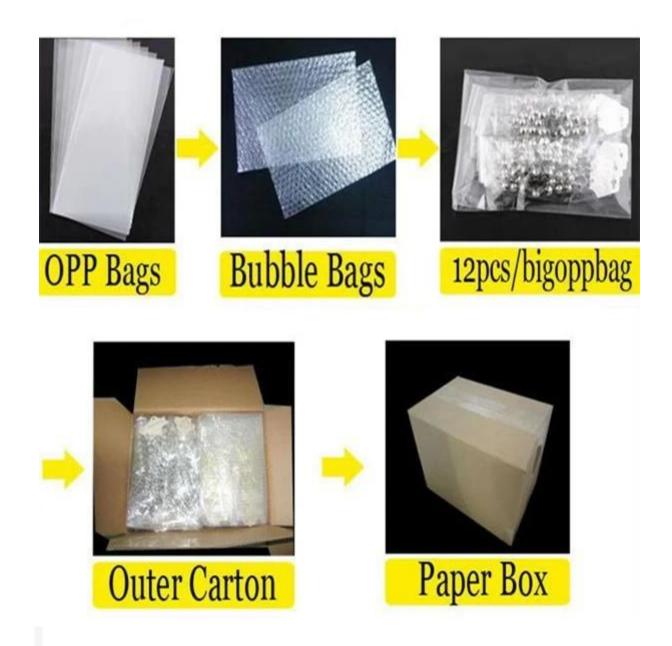

# antique jewelry friendship squid pendant necklace N90262

| Item Name                | Necklace                                                 |
|--------------------------|----------------------------------------------------------|
| Item No.                 | N90262                                                   |
| Price term               | Ex-work price                                            |
| Payment term             | T/T 30% payment in advance , 70% balance before shipping |
| Lead time for sample     | 7-15 days                                                |
| Lead time for production | 15-25 days                                               |
| Inner Packing            | OPP bag                                                  |
| Outer Packing            | Carton                                                   |
| Shipping Way             | by courier as DHL, FEDEX, UPS, EMS                       |
| Remark                   | Nickle and Lead free                                     |
| Payment Way              | T/T, WesternUion, Paypal, Bank transfer,etc.             |

### Welcome to contact us:

**Processig room** 

Sample room

Package details

**Delivery** 