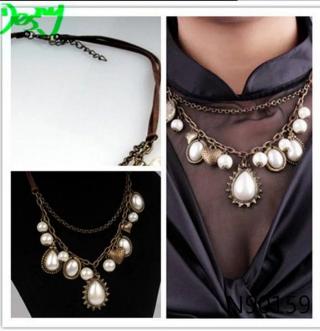

# best friend heart korean pearl charm chains necklace N90159

| Item Name                           | Necklace                                                 |  |  |  |
|-------------------------------------|----------------------------------------------------------|--|--|--|
| Item No.                            | N90159                                                   |  |  |  |
| Price term                          | Ex-work price                                            |  |  |  |
| Payment term                        | T/T 30% payment in advance , 70% balance before shipping |  |  |  |
| Lead time for sample                | 7-15 days                                                |  |  |  |
| Lead time for production 15-25 days |                                                          |  |  |  |
| Inner Packing                       | OPP bag                                                  |  |  |  |
| Outer Packing                       | Carton                                                   |  |  |  |
| Shipping Way                        | by courier as DHL, FEDEX, UPS, EMS                       |  |  |  |
| Remark                              | Nickle and Lead free                                     |  |  |  |
| Payment Way                         | T/T, WesternUion, Paypal, Bank transfer,etc.             |  |  |  |