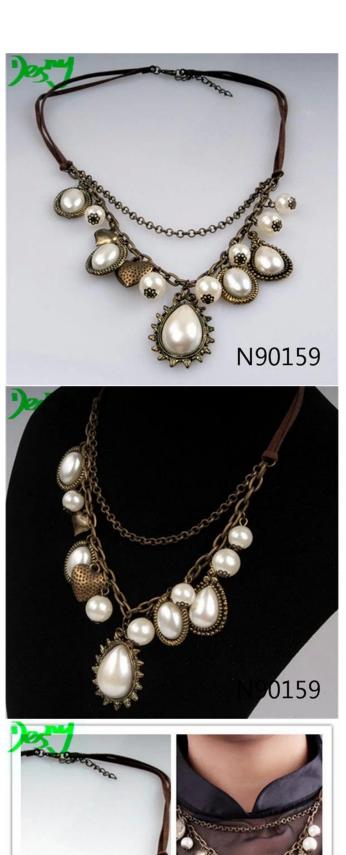

# best friend heart korean pearl charm chains necklace N90159

| Item Name                           | Necklace                                                 |  |  |  |
|-------------------------------------|----------------------------------------------------------|--|--|--|
| Item No.                            | N90159                                                   |  |  |  |
| Price term                          | Ex-work price                                            |  |  |  |
| Payment term                        | T/T 30% payment in advance , 70% balance before shipping |  |  |  |
| Lead time for sample                | 7-15 days                                                |  |  |  |
| Lead time for production 15-25 days |                                                          |  |  |  |
| Inner Packing                       | OPP bag                                                  |  |  |  |
| Outer Packing                       | Carton                                                   |  |  |  |
| Shipping Way                        | by courier as DHL, FEDEX, UPS, EMS                       |  |  |  |
| Remark                              | Nickle and Lead free                                     |  |  |  |
| Payment Way                         | T/T, WesternUion, Paypal, Bank transfer,etc.             |  |  |  |