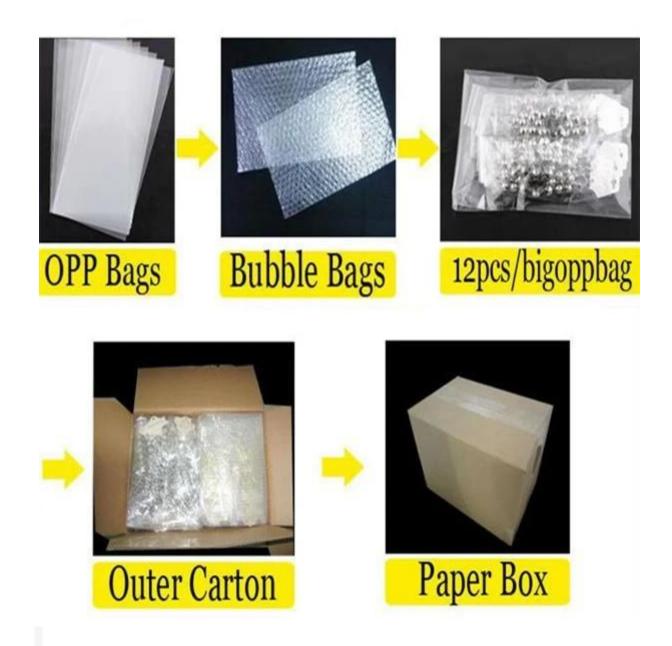

# best friend long thin gold chain statement necklace N90472

| Item Name                | Necklace                                                 |
|--------------------------|----------------------------------------------------------|
| Item No.                 | N90472                                                   |
| Price term               | Ex-work price                                            |
| Payment term             | T/T 30% payment in advance , 70% balance before shipping |
| Lead time for sample     | 7-15 days                                                |
| Lead time for production | 15-25 days                                               |
| Inner Packing            | OPP bag                                                  |
| Outer Packing            | Carton                                                   |
| Shipping Way             | by courier as DHL, FEDEX, UPS, EMS                       |
| Remark                   | Nickle and Lead free                                     |
| Payment Way              | T/T, WesternUion, Paypal, Bank transfer,etc.             |