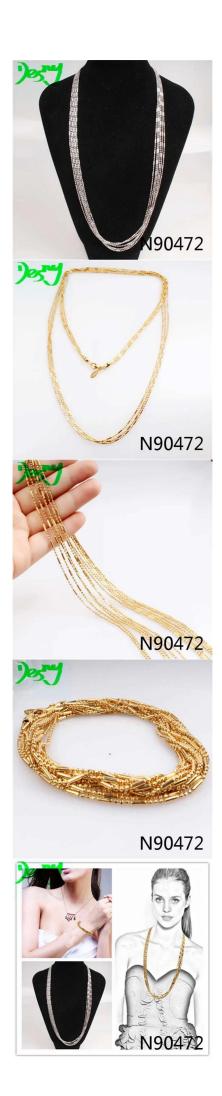

# best friend long thin gold chain statement necklace N90472

| Item Name                | Necklace                                                 |
|--------------------------|----------------------------------------------------------|
| Item No.                 | N90472                                                   |
| Price term               | Ex-work price                                            |
| Payment term             | T/T 30% payment in advance , 70% balance before shipping |
| Lead time for sample     | 7-15 days                                                |
| Lead time for production | 15-25 days                                               |
| Inner Packing            | OPP bag                                                  |
| Outer Packing            | Carton                                                   |
| Shipping Way             | by courier as DHL, FEDEX, UPS, EMS                       |
| Remark                   | Nickle and Lead free                                     |
| Payment Way              | T/T, WesternUion, Paypal, Bank transfer,etc.             |