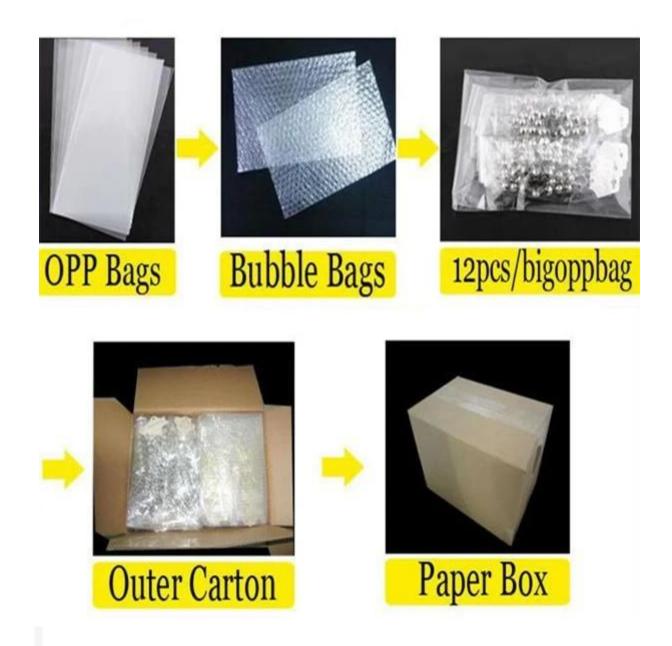

# black leather crystal sex charmed choker necklace N90380

| Item Name                | Necklace                                                 |
|--------------------------|----------------------------------------------------------|
| Item No.                 | N90380                                                   |
| Price term               | Ex-work price                                            |
| Payment term             | T/T 30% payment in advance , 70% balance before shipping |
| Lead time for sample     | 7-15 days                                                |
| Lead time for production | 15-25 days                                               |
| Inner Packing            | OPP bag                                                  |
| Outer Packing            | Carton                                                   |
| Shipping Way             | by courier as DHL, FEDEX, UPS, EMS                       |
| Remark                   | Nickle and Lead free                                     |
| Payment Way              | T/T, WesternUion, Paypal, Bank transfer,etc.             |

### Welcome to contact us:

**Processig room** 

Sample room

Package details

**Delivery** 