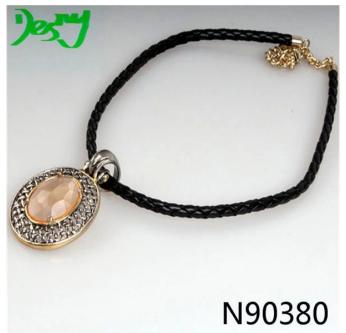

# black leather crystal sex charmed choker necklace N90380

| Item Name                | Necklace                                                 |
|--------------------------|----------------------------------------------------------|
| Item No.                 | N90380                                                   |
| Price term               | Ex-work price                                            |
| Payment term             | T/T 30% payment in advance , 70% balance before shipping |
| Lead time for sample     | 7-15 days                                                |
| Lead time for production | 15-25 days                                               |
| Inner Packing            | OPP bag                                                  |
| Outer Packing            | Carton                                                   |
| Shipping Way             | by courier as DHL, FEDEX, UPS, EMS                       |
| Remark                   | Nickle and Lead free                                     |
| Payment Way              | T/T, WesternUion, Paypal, Bank transfer,etc.             |