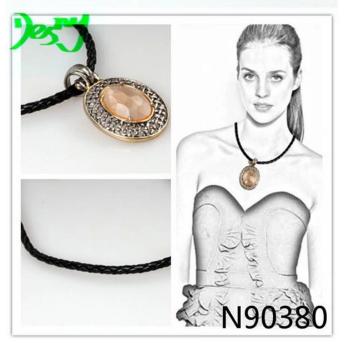

# black leather crystal sex charmed choker necklace N90380

| Item Name                | Necklace                                                 |
|--------------------------|----------------------------------------------------------|
| Item No.                 | N90380                                                   |
| Price term               | Ex-work price                                            |
| Payment term             | T/T 30% payment in advance , 70% balance before shipping |
| Lead time for sample     | 7-15 days                                                |
| Lead time for production | 15-25 days                                               |
| Inner Packing            | OPP bag                                                  |
| Outer Packing            | Carton                                                   |
| Shipping Way             | by courier as DHL, FEDEX, UPS, EMS                       |
| Remark                   | Nickle and Lead free                                     |
| Payment Way              | T/T, WesternUion, Paypal, Bank transfer,etc.             |