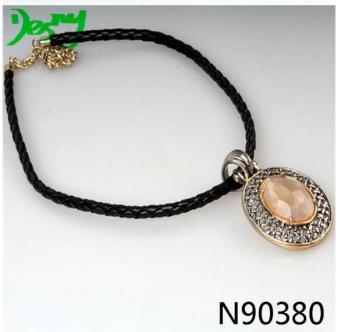

# black leather crystal sex charmed choker necklace N90380

| Item Name                | Necklace                                                 |
|--------------------------|----------------------------------------------------------|
| Item No.                 | N90380                                                   |
| Price term               | Ex-work price                                            |
| Payment term             | T/T 30% payment in advance , 70% balance before shipping |
| Lead time for sample     | 7-15 days                                                |
| Lead time for production | 15-25 days                                               |
| Inner Packing            | OPP bag                                                  |
| Outer Packing            | Carton                                                   |
| Shipping Way             | by courier as DHL, FEDEX, UPS, EMS                       |
| Remark                   | Nickle and Lead free                                     |
| Payment Way              | T/T, WesternUion, Paypal, Bank transfer,etc.             |