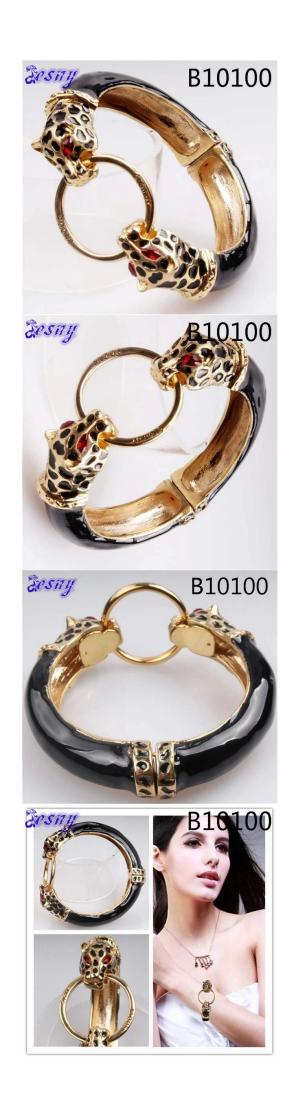

## black onyx circles gold fashion two-leopard print bone bangle

|                               | <u> </u>                                             |
|-------------------------------|------------------------------------------------------|
| Item Name                     | bangle                                               |
| Item No.                      | B10100                                               |
| Material                      | Alloy,metal                                          |
| Price term                    | Ex-work price                                        |
| Payment term                  | 30% payment in advance , 70% balance before shipping |
| Lead time for sample          | 7-15 days                                            |
| Lead time for mass production | 15-25 days                                           |
| Inner Packing                 | OPP bag                                              |
| Outer Packing                 | Carton                                               |
| Payment Way                   | T/T WesternUion paypal Bank transfer                 |
| Shipping Way                  | by courier as DHL, FEDEX, UPS, EMS                   |
| Remark                        | Nickle and Lead free                                 |