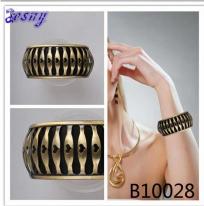

## boutique collection jewelry vintage heart bracelet B10028

| Item Name                | bangle bracelet                                          |
|--------------------------|----------------------------------------------------------|
| Item No.                 | B10028                                                   |
| Price term               | Ex-work price                                            |
| Payment term             | T/T 30% payment in advance , 70% balance before shipping |
| Lead time for sample     | 7-15 days                                                |
| Lead time for production | 15-25 days                                               |
| Inner Packing            | OPP bag                                                  |
| Outer Packing            | Carton                                                   |
| Shipping Way             | by courier as DHL, FEDEX, UPS, EMS                       |
| Remark                   | Nickle and Lead free                                     |
| Payment Way              | T/T, WesternUion, Paypal, Bank transfer,etc.             |