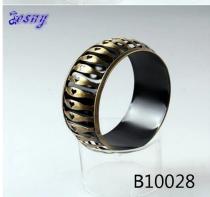

## boutique collection jewelry vintage heart bracelet B10028

| Item Name                | bangle bracelet                                          |
|--------------------------|----------------------------------------------------------|
| Item No.                 | B10028                                                   |
| Price term               | Ex-work price                                            |
| Payment term             | T/T 30% payment in advance , 70% balance before shipping |
| Lead time for sample     | 7-15 days                                                |
| Lead time for production | 15-25 days                                               |
| Inner Packing            | OPP bag                                                  |
| Outer Packing            | Carton                                                   |
| Shipping Way             | by courier as DHL, FEDEX, UPS, EMS                       |
| Remark                   | Nickle and Lead free                                     |
| Payment Way              | T/T, WesternUion, Paypal, Bank transfer,etc.             |