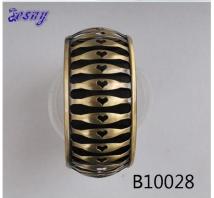

## boutique collection jewelry vintage heart bracelet B10028

| Item Name                | bangle bracelet                                          |
|--------------------------|----------------------------------------------------------|
| Item No.                 | B10028                                                   |
| Price term               | Ex-work price                                            |
| Payment term             | T/T 30% payment in advance , 70% balance before shipping |
| Lead time for sample     | 7-15 days                                                |
| Lead time for production | 15-25 days                                               |
| Inner Packing            | OPP bag                                                  |
| Outer Packing            | Carton                                                   |
| Shipping Way             | by courier as DHL, FEDEX, UPS, EMS                       |
| Remark                   | Nickle and Lead free                                     |
| Payment Way              | T/T, WesternUion, Paypal, Bank transfer,etc.             |