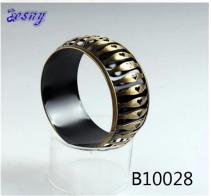

## boutique collection jewelry vintage heart bracelet B10028

| Item Name                | bangle bracelet                                          |
|--------------------------|----------------------------------------------------------|
| Item No.                 | B10028                                                   |
| Price term               | Ex-work price                                            |
| Payment term             | T/T 30% payment in advance , 70% balance before shipping |
| Lead time for sample     | 7-15 days                                                |
| Lead time for production | 15-25 days                                               |
| Inner Packing            | OPP bag                                                  |
| Outer Packing            | Carton                                                   |
| Shipping Way             | by courier as DHL, FEDEX, UPS, EMS                       |
| Remark                   | Nickle and Lead free                                     |
| Payment Way              | T/T, WesternUion, Paypal, Bank transfer,etc.             |