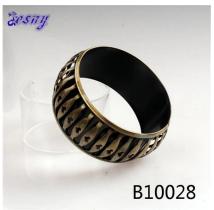

## boutique collection jewelry vintage heart bracelet B10028

| Item Name                | bangle bracelet                                          |
|--------------------------|----------------------------------------------------------|
| Item No.                 | B10028                                                   |
| Price term               | Ex-work price                                            |
| Payment term             | T/T 30% payment in advance , 70% balance before shipping |
| Lead time for sample     | 7-15 days                                                |
| Lead time for production | 15-25 days                                               |
| Inner Packing            | OPP bag                                                  |
| Outer Packing            | Carton                                                   |
| Shipping Way             | by courier as DHL, FEDEX, UPS, EMS                       |
| Remark                   | Nickle and Lead free                                     |
| Payment Way              | T/T, WesternUion, Paypal, Bank transfer,etc.             |