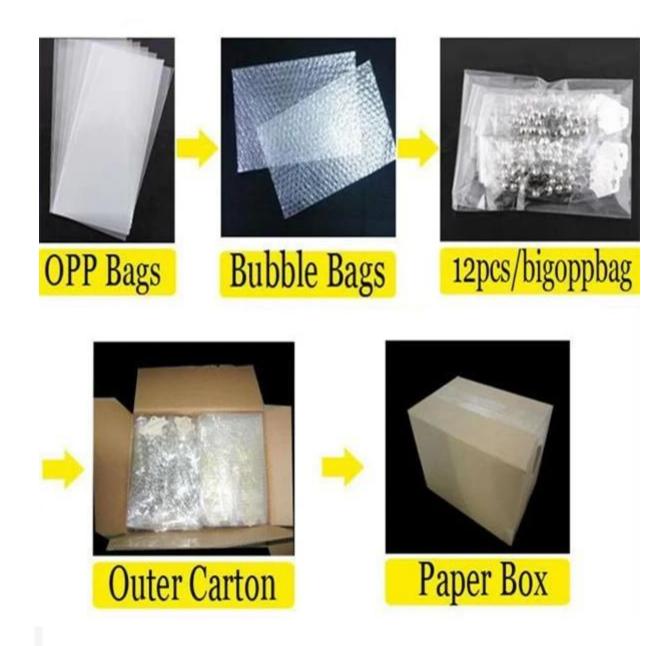

## boutique collection jewelry vintage heart bracelet B10028

| Item Name                | bangle bracelet                                          |
|--------------------------|----------------------------------------------------------|
| Item No.                 | B10028                                                   |
| Price term               | Ex-work price                                            |
| Payment term             | T/T 30% payment in advance , 70% balance before shipping |
| Lead time for sample     | 7-15 days                                                |
| Lead time for production | 15-25 days                                               |
| Inner Packing            | OPP bag                                                  |
| Outer Packing            | Carton                                                   |
| Shipping Way             | by courier as DHL, FEDEX, UPS, EMS                       |
| Remark                   | Nickle and Lead free                                     |
| Payment Way              | T/T, WesternUion, Paypal, Bank transfer,etc.             |