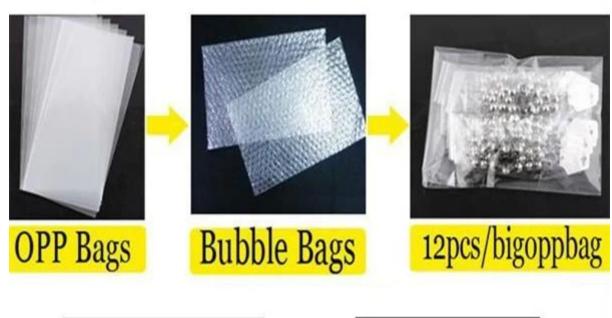

voice sent and 30% deposit received.
- 4. Production made and information updated.
- 5. Balance payed and products arranged for delivery.
- 6. After-sale service provided in case of problems.

#### How to get our samples?

1. Samples are supplied. Sample cost is in negotiation(can be refunded after placing an orde r).

- 2. Customized samples are welcome.
- 3. Sample lead-time: 10~13days.

### <u>After-sale service</u>

If you find something wrong (inferior quantity, damage, etc.) after you receive parcel , pleas e take pictures and contact us at once, and prompt reply and good solutions will be supplied

### Welcome to contact us:

ATTN:Ms Nancy Skype: nancy.yu11 Email:nancy@desnyjewelry.cn M:+8613267153553 T:+86755 8482 8102

## **Processig room**



## Sample room



# Package details





**Delivery**