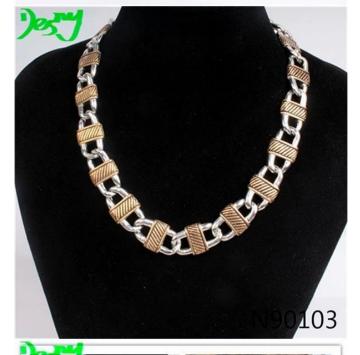

#### <u>cheap couple lock chain gold silver statement necklace N90103</u>

| Necklace                                                 |
|----------------------------------------------------------|
| N90103                                                   |
| Ex-work price                                            |
| T/T 30% payment in advance , 70% balance before shipping |
| 7-15 days                                                |
| 15-25 days                                               |
| OPP bag                                                  |
| Carton                                                   |
| by courier as DHL, FEDEX, UPS, EMS                       |
| Nickle and Lead free                                     |
| T/T, WesternUion, Paypal, Bank transfer,etc.             |
|                                                          |

N90103