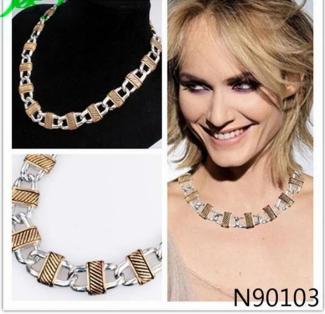

#### <u>cheap couple lock chain gold silver statement necklace N90103</u>

| Necklace                                                 |
|----------------------------------------------------------|
| N90103                                                   |
| Ex-work price                                            |
| T/T 30% payment in advance , 70% balance before shipping |
| 7-15 days                                                |
| 15-25 days                                               |
| OPP bag                                                  |
| Carton                                                   |
| by courier as DHL, FEDEX, UPS, EMS                       |
| Nickle and Lead free                                     |
| T/T, WesternUion, Paypal, Bank transfer,etc.             |
|                                                          |

N90103