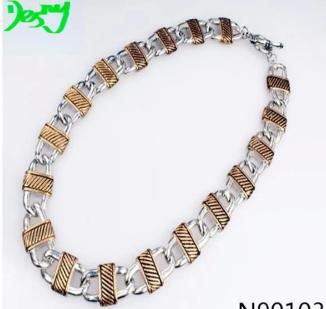

#### <u>cheap couple lock chain gold silver statement necklace N90103</u>

| Necklace                                                 |
|----------------------------------------------------------|
| N90103                                                   |
| Ex-work price                                            |
| T/T 30% payment in advance , 70% balance before shipping |
| 7-15 days                                                |
| 15-25 days                                               |
| OPP bag                                                  |
| Carton                                                   |
| by courier as DHL, FEDEX, UPS, EMS                       |
| Nickle and Lead free                                     |
| T/T, WesternUion, Paypal, Bank transfer,etc.             |
|                                                          |

N90103