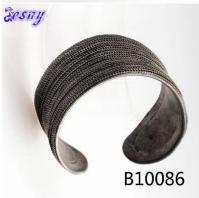

# cheap wholesale pave chain link plain metal cuff bracelet B10086

| Item Name                | bangle bracelet                                          |
|--------------------------|----------------------------------------------------------|
| Item No.                 | B10086                                                   |
| Price term               | Ex-work price                                            |
| Payment term             | T/T 30% payment in advance , 70% balance before shipping |
| Lead time for sample     | 7-15 days                                                |
| Lead time for production | 15-25 days                                               |
| Inner Packing            | OPP bag                                                  |
| Outer Packing            | Carton                                                   |
| Shipping Way             | by courier as DHL, FEDEX, UPS, EMS                       |
| Remark                   | Nickle and Lead free                                     |
| Payment Way              | T/T, WesternUion, Paypal, Bank transfer,etc.             |