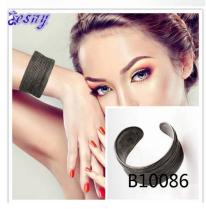

# cheap wholesale pave chain link plain metal cuff bracelet B10086

| Item Name                | bangle bracelet                                          |
|--------------------------|----------------------------------------------------------|
| Item No.                 | B10086                                                   |
| Price term               | Ex-work price                                            |
| Payment term             | T/T 30% payment in advance , 70% balance before shipping |
| Lead time for sample     | 7-15 days                                                |
| Lead time for production | 15-25 days                                               |
| Inner Packing            | OPP bag                                                  |
| Outer Packing            | Carton                                                   |
| Shipping Way             | by courier as DHL, FEDEX, UPS, EMS                       |
| Remark                   | Nickle and Lead free                                     |
| Payment Way              | T/T, WesternUion, Paypal, Bank transfer,etc.             |