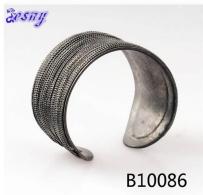

# cheap wholesale pave chain link plain metal cuff bracelet B10086

| Item Name                | bangle bracelet                                          |
|--------------------------|----------------------------------------------------------|
| Item No.                 | B10086                                                   |
| Price term               | Ex-work price                                            |
| Payment term             | T/T 30% payment in advance , 70% balance before shipping |
| Lead time for sample     | 7-15 days                                                |
| Lead time for production | 15-25 days                                               |
| Inner Packing            | OPP bag                                                  |
| Outer Packing            | Carton                                                   |
| Shipping Way             | by courier as DHL, FEDEX, UPS, EMS                       |
| Remark                   | Nickle and Lead free                                     |
| Payment Way              | T/T, WesternUion, Paypal, Bank transfer,etc.             |