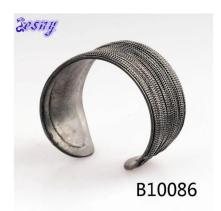

# cheap wholesale pave chain link plain metal cuff bracelet B10086

| Item Name                | bangle bracelet                                          |
|--------------------------|----------------------------------------------------------|
| Item No.                 | B10086                                                   |
| Price term               | Ex-work price                                            |
| Payment term             | T/T 30% payment in advance , 70% balance before shipping |
| Lead time for sample     | 7-15 days                                                |
| Lead time for production | 15-25 days                                               |
| Inner Packing            | OPP bag                                                  |
| Outer Packing            | Carton                                                   |
| Shipping Way             | by courier as DHL, FEDEX, UPS, EMS                       |
| Remark                   | Nickle and Lead free                                     |
| Payment Way              | T/T, WesternUion, Paypal, Bank transfer,etc.             |