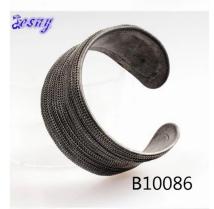

# cheap wholesale pave chain link plain metal cuff bracelet B10086

| Item Name                | bangle bracelet                                          |
|--------------------------|----------------------------------------------------------|
| Item No.                 | B10086                                                   |
| Price term               | Ex-work price                                            |
| Payment term             | T/T 30% payment in advance , 70% balance before shipping |
| Lead time for sample     | 7-15 days                                                |
| Lead time for production | 15-25 days                                               |
| Inner Packing            | OPP bag                                                  |
| Outer Packing            | Carton                                                   |
| Shipping Way             | by courier as DHL, FEDEX, UPS, EMS                       |
| Remark                   | Nickle and Lead free                                     |
| Payment Way              | T/T, WesternUion, Paypal, Bank transfer,etc.             |