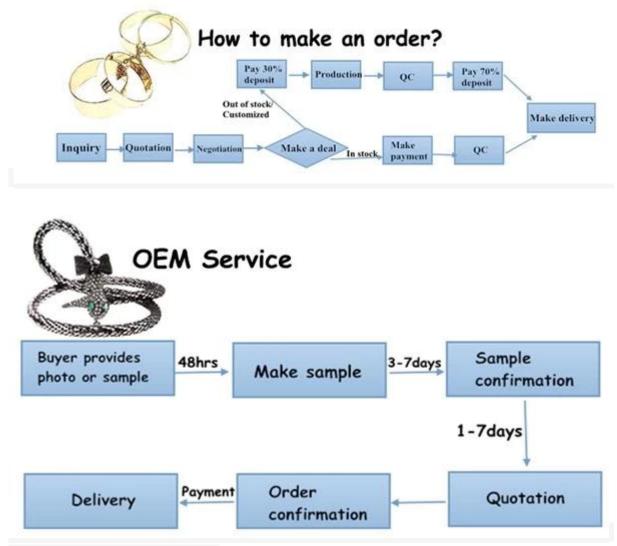

### How to get our samples?

1. Samples are supplied. Sample cost is in negotiation(can be refunded after placing an orde r).

- 2. Customized samples are welcome.
- 3. Sample lead-time: 10~13days.