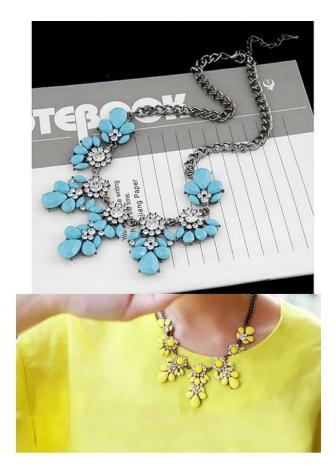

#### <u>colorful fashion jewelry resin flower choker necklace TBN003</u>

| Item Name                | Necklace                                                 |
|--------------------------|----------------------------------------------------------|
| Item No.                 | TBN003                                                   |
| Price term               | Ex-work price                                            |
| Payment term             | T/T 30% payment in advance , 70% balance before shipping |
| Lead time for sample     | 7-15 days                                                |
| Lead time for production | 15-25 days                                               |
| Inner Packing            | OPP bag                                                  |
| Outer Packing            | Carton                                                   |
| Shipping Way             | by courier as DHL, FEDEX, UPS, EMS                       |
| Remark                   | Nickle and Lead free                                     |
| Payment Way              | T/T, WesternUion, Paypal, Bank transfer,etc.             |