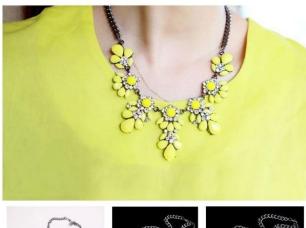

#### <u>colorful fashion jewelry resin flower choker necklace TBN003</u>

| Item Name                | Necklace                                                 |
|--------------------------|----------------------------------------------------------|
| Item No.                 | TBN003                                                   |
| Price term               | Ex-work price                                            |
| Payment term             | T/T 30% payment in advance , 70% balance before shipping |
| Lead time for sample     | 7-15 days                                                |
| Lead time for production | 15-25 days                                               |
| Inner Packing            | OPP bag                                                  |
| Outer Packing            | Carton                                                   |
| Shipping Way             | by courier as DHL, FEDEX, UPS, EMS                       |
| Remark                   | Nickle and Lead free                                     |
| Payment Way              | T/T, WesternUion, Paypal, Bank transfer,etc.             |