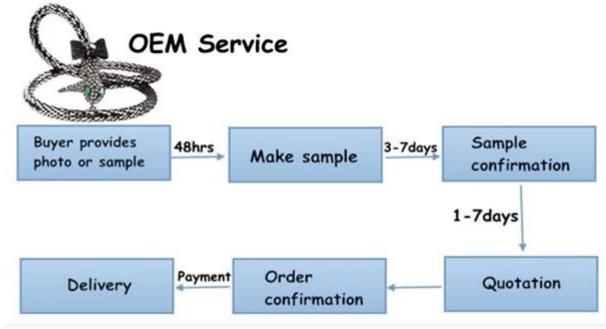

#### **How to get our samples?**

- 1. Samples are supplied. Sample cost is in negotiation(can be refunded after placing an orde r).
- 2. Customized samples are welcome.

3. Sample lead-time: 10~13days.