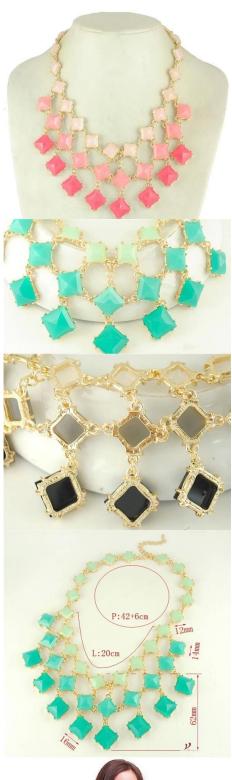

# colorful resin gemstone twisted wire necklace ZN008

| Item Name                | Necklace                                                 |
|--------------------------|----------------------------------------------------------|
| Item No.                 | ZN008                                                    |
| Price term               | Ex-work price                                            |
| Payment term             | T/T 30% payment in advance , 70% balance before shipping |
| Lead time for sample     | 7-15 days                                                |
| Lead time for production | 15-25 days                                               |
| Inner Packing            | OPP bag                                                  |
| Outer Packing            | Carton                                                   |
| Shipping Way             | by courier as DHL, FEDEX, UPS, EMS                       |
| Remark                   | Nickle and Lead free                                     |
| Payment Way              | T/T, WesternUion, Paypal, Bank transfer,etc.             |