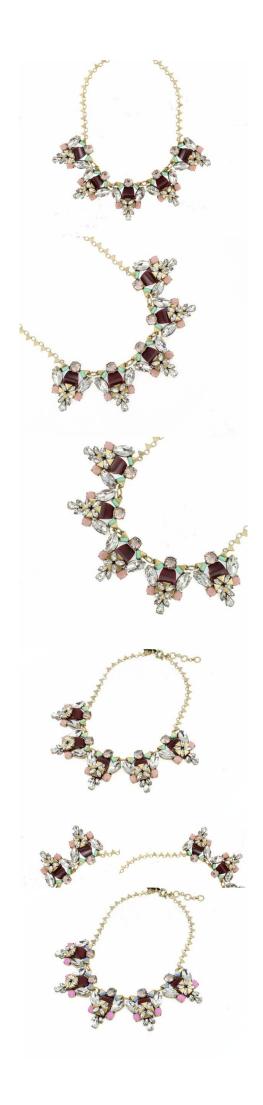

### crystal butterfly China factory shourouk style necklace STN004

| Item Name                | Necklace                                                 |
|--------------------------|----------------------------------------------------------|
| Item No.                 | STN004                                                   |
| Price term               | Ex-work price                                            |
| Payment term             | T/T 30% payment in advance , 70% balance before shipping |
| Lead time for sample     | 7-15 days                                                |
| Lead time for production | 15-25 days                                               |
| Inner Packing            | OPP bag                                                  |
| Outer Packing            | Carton                                                   |
| Shipping Way             | by courier as DHL, FEDEX, UPS, EMS                       |
| Remark                   | Nickle and Lead free                                     |
| Payment Way              | T/T, WesternUion, Paypal, Bank transfer,etc.             |