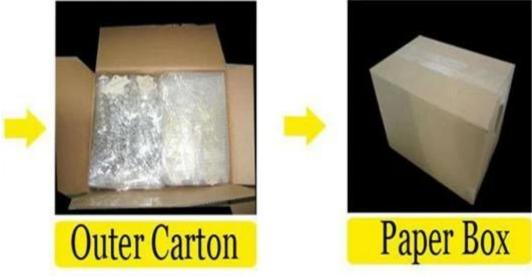

#### <u>crystal sex horn heart of the ocean charmed necklace N90107</u>

| <u></u>                  |                                                          |
|--------------------------|----------------------------------------------------------|
| Item Name                | Necklace                                                 |
| Item No.                 | N90107                                                   |
| Price term               | Ex-work price                                            |
| Payment term             | T/T 30% payment in advance , 70% balance before shipping |
| Lead time for sample     | 7-15 days                                                |
| Lead time for production | 15-25 days                                               |
| Inner Packing            | OPP bag                                                  |
| Outer Packing            | Carton                                                   |
| Shipping Way             | by courier as DHL, FEDEX, UPS, EMS                       |
| Remark                   | Nickle and Lead free                                     |
| Payment Way              | T/T, WesternUion, Paypal, Bank transfer,etc.             |
|                          |                                                          |

# <u>Package details</u>

**Delivery** 