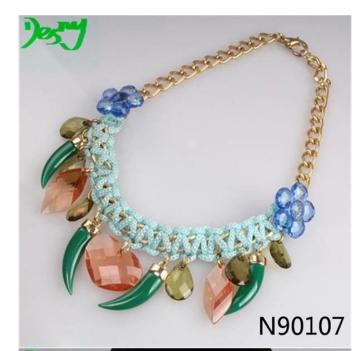

#### <u>crystal sex horn heart of the ocean charmed necklace N90107</u>

| <u></u>                  |                                                          |
|--------------------------|----------------------------------------------------------|
| Item Name                | Necklace                                                 |
| Item No.                 | N90107                                                   |
| Price term               | Ex-work price                                            |
| Payment term             | T/T 30% payment in advance , 70% balance before shipping |
| Lead time for sample     | 7-15 days                                                |
| Lead time for production | 15-25 days                                               |
| Inner Packing            | OPP bag                                                  |
| Outer Packing            | Carton                                                   |
| Shipping Way             | by courier as DHL, FEDEX, UPS, EMS                       |
| Remark                   | Nickle and Lead free                                     |
| Payment Way              | T/T, WesternUion, Paypal, Bank transfer,etc.             |
|                          |                                                          |