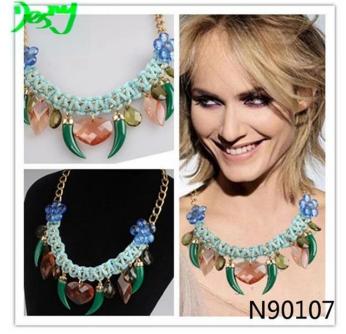

#### <u>crystal sex horn heart of the ocean charmed necklace N90107</u>

| <u></u>                  |                                                          |
|--------------------------|----------------------------------------------------------|
| Item Name                | Necklace                                                 |
| Item No.                 | N90107                                                   |
| Price term               | Ex-work price                                            |
| Payment term             | T/T 30% payment in advance , 70% balance before shipping |
| Lead time for sample     | 7-15 days                                                |
| Lead time for production | 15-25 days                                               |
| Inner Packing            | OPP bag                                                  |
| Outer Packing            | Carton                                                   |
| Shipping Way             | by courier as DHL, FEDEX, UPS, EMS                       |
| Remark                   | Nickle and Lead free                                     |
| Payment Way              | T/T, WesternUion, Paypal, Bank transfer,etc.             |
|                          |                                                          |