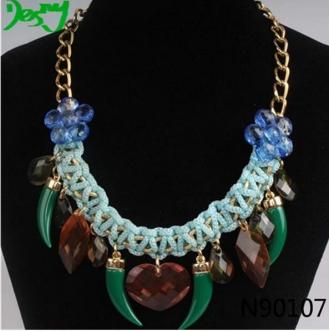

#### <u>crystal sex horn heart of the ocean charmed necklace N90107</u>

| <u></u>                  |                                                          |
|--------------------------|----------------------------------------------------------|
| Item Name                | Necklace                                                 |
| Item No.                 | N90107                                                   |
| Price term               | Ex-work price                                            |
| Payment term             | T/T 30% payment in advance , 70% balance before shipping |
| Lead time for sample     | 7-15 days                                                |
| Lead time for production | 15-25 days                                               |
| Inner Packing            | OPP bag                                                  |
| Outer Packing            | Carton                                                   |
| Shipping Way             | by courier as DHL, FEDEX, UPS, EMS                       |
| Remark                   | Nickle and Lead free                                     |
| Payment Way              | T/T, WesternUion, Paypal, Bank transfer,etc.             |
|                          |                                                          |