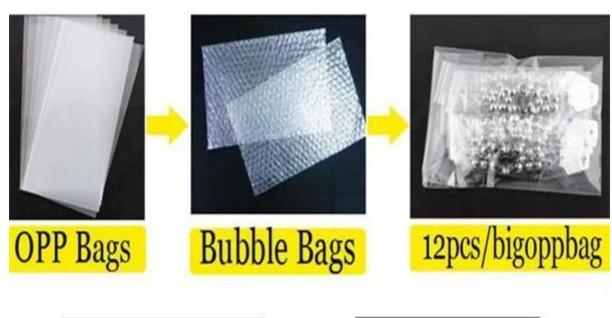

#### <u>crystal sex horn heart of the ocean charmed necklace N90107</u>

| <u></u>                  |                                                          |
|--------------------------|----------------------------------------------------------|
| Item Name                | Necklace                                                 |
| Item No.                 | N90107                                                   |
| Price term               | Ex-work price                                            |
| Payment term             | T/T 30% payment in advance , 70% balance before shipping |
| Lead time for sample     | 7-15 days                                                |
| Lead time for production | 15-25 days                                               |
| Inner Packing            | OPP bag                                                  |
| Outer Packing            | Carton                                                   |
| Shipping Way             | by courier as DHL, FEDEX, UPS, EMS                       |
| Remark                   | Nickle and Lead free                                     |
| Payment Way              | T/T, WesternUion, Paypal, Bank transfer,etc.             |
|                          |                                                          |

# <u>Package details</u>

**Delivery** 