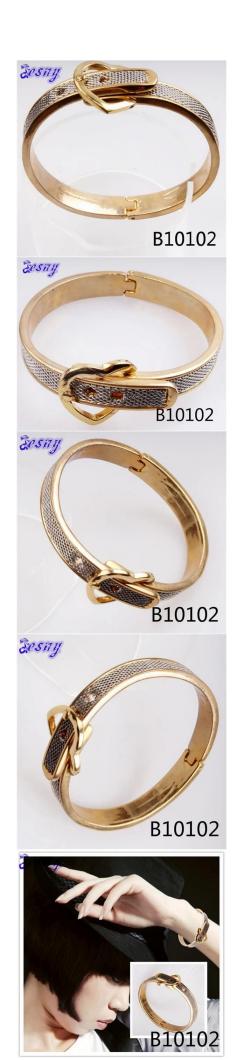

# designer gold ladies popular wire wristband bracelet B10102

| Item Name                | bangle bracelet                                          |
|--------------------------|----------------------------------------------------------|
| Item No.                 | B10102                                                   |
| Price term               | Ex-work price                                            |
| Payment term             | T/T 30% payment in advance , 70% balance before shipping |
| Lead time for sample     | 7-15 days                                                |
| Lead time for production | 15-25 days                                               |
| Inner Packing            | OPP bag                                                  |
| Outer Packing            | Carton                                                   |
| Shipping Way             | by courier as DHL, FEDEX, UPS, EMS                       |
| Remark                   | Nickle and Lead free                                     |
| Payment Way              | T/T, WesternUion, Paypal, Bank transfer,etc.             |