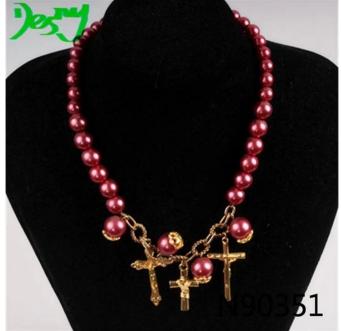

## fake pearl gold catholic cross pendants choker necklace N90351

| Item Name                | Necklace                                                 |
|--------------------------|----------------------------------------------------------|
| Item No.                 | N90351                                                   |
| Price term               | Ex-work price                                            |
| Payment term             | T/T 30% payment in advance , 70% balance before shipping |
| Lead time for sample     | 7-15 days                                                |
| Lead time for production | 15-25 days                                               |
| Inner Packing            | OPP bag                                                  |
| Outer Packing            | Carton                                                   |
| Shipping Way             | by courier as DHL, FEDEX, UPS, EMS                       |
| Remark                   | Nickle and Lead free                                     |
| Payment Way              | T/T, WesternUion, Paypal, Bank transfer,etc.             |