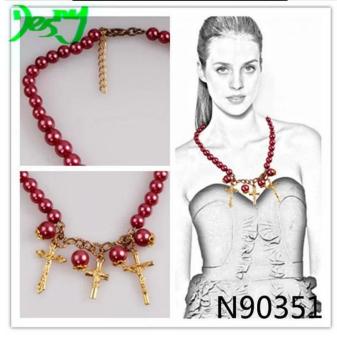

## fake pearl gold catholic cross pendants choker necklace N90351

| Item Name                | Necklace                                                 |
|--------------------------|----------------------------------------------------------|
| Item No.                 | N90351                                                   |
| Price term               | Ex-work price                                            |
| Payment term             | T/T 30% payment in advance , 70% balance before shipping |
| Lead time for sample     | 7-15 days                                                |
| Lead time for production | 15-25 days                                               |
| Inner Packing            | OPP bag                                                  |
| Outer Packing            | Carton                                                   |
| Shipping Way             | by courier as DHL, FEDEX, UPS, EMS                       |
| Remark                   | Nickle and Lead free                                     |
| Payment Way              | T/T, WesternUion, Paypal, Bank transfer,etc.             |