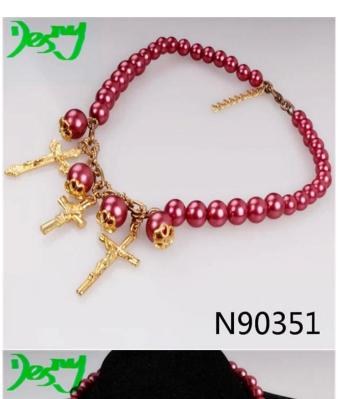

## fake pearl gold catholic cross pendants choker necklace N90351

| Item Name                | Necklace                                                 |
|--------------------------|----------------------------------------------------------|
| Item No.                 | N90351                                                   |
| Price term               | Ex-work price                                            |
| Payment term             | T/T 30% payment in advance , 70% balance before shipping |
| Lead time for sample     | 7-15 days                                                |
| Lead time for production | 15-25 days                                               |
| Inner Packing            | OPP bag                                                  |
| Outer Packing            | Carton                                                   |
| Shipping Way             | by courier as DHL, FEDEX, UPS, EMS                       |
| Remark                   | Nickle and Lead free                                     |
| Payment Way              | T/T, WesternUion, Paypal, Bank transfer,etc.             |