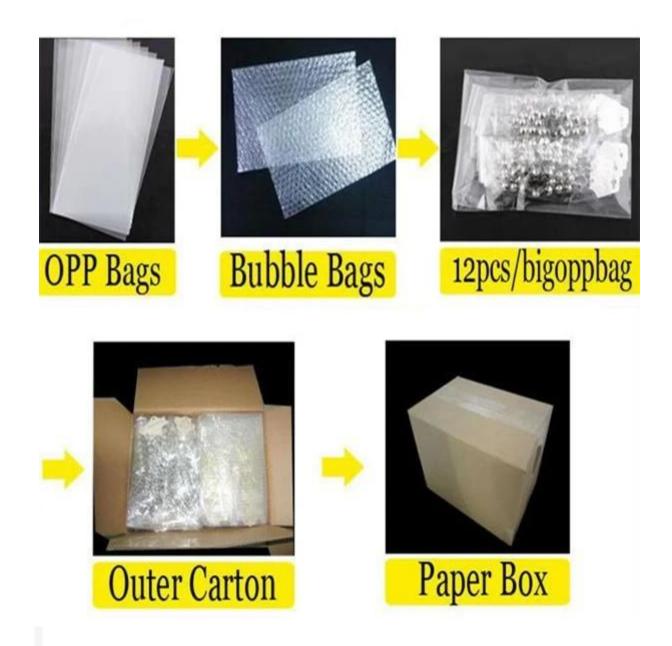

## fake pearl gold catholic cross pendants choker necklace N90351

| Item Name                | Necklace                                                 |
|--------------------------|----------------------------------------------------------|
| Item No.                 | N90351                                                   |
| Price term               | Ex-work price                                            |
| Payment term             | T/T 30% payment in advance , 70% balance before shipping |
| Lead time for sample     | 7-15 days                                                |
| Lead time for production | 15-25 days                                               |
| Inner Packing            | OPP bag                                                  |
| Outer Packing            | Carton                                                   |
| Shipping Way             | by courier as DHL, FEDEX, UPS, EMS                       |
| Remark                   | Nickle and Lead free                                     |
| Payment Way              | T/T, WesternUion, Paypal, Bank transfer,etc.             |

### Welcome to contact us:

**Processig room** 

Sample room

Package details

**Delivery** 