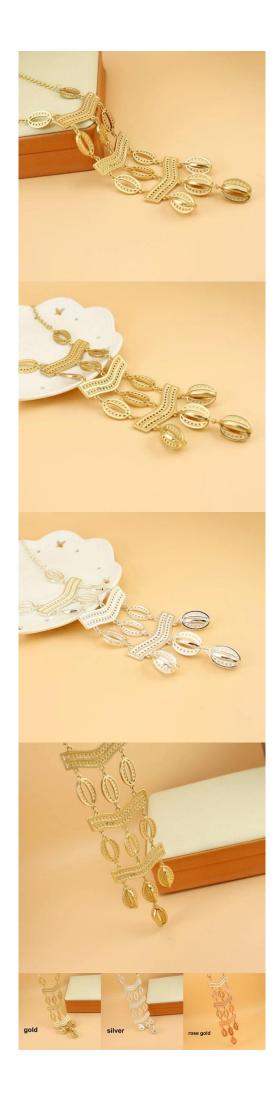

#### <u>fancy long chain vintage boutique pendant necklace STN003</u>

|                          | go sound to point and moon a privous                     |
|--------------------------|----------------------------------------------------------|
| Item Name                | Necklace                                                 |
| Item No.                 | STN003                                                   |
| Price term               | Ex-work price                                            |
| Payment term             | T/T 30% payment in advance , 70% balance before shipping |
| Lead time for sample     | 7-15 days                                                |
| Lead time for production | 15-25 days                                               |
| Inner Packing            | OPP bag                                                  |
| Outer Packing            | Carton                                                   |
| Shipping Way             | by courier as DHL, FEDEX, UPS, EMS                       |
| Remark                   | Nickle and Lead free                                     |
| Payment Way              | T/T, WesternUion, Paypal, Bank transfer,etc.             |