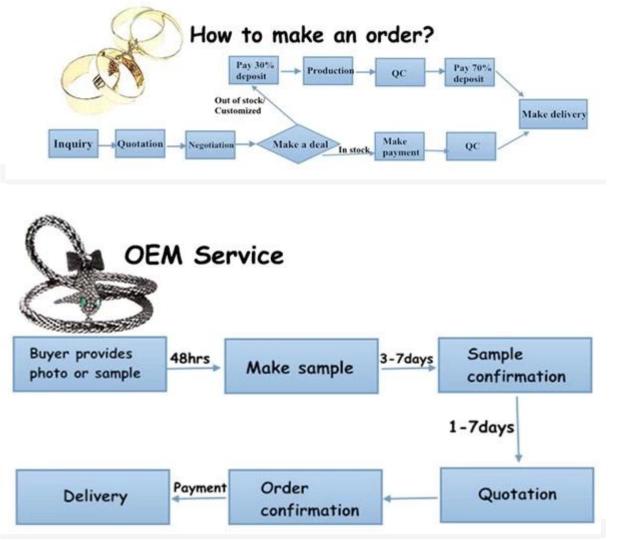

### How to get our samples?

1. Samples are supplied. Sample cost is in negotiation(can be refunded after placing an orde r).

- 2. Customized samples are welcome.
- 3. Sample lead-time: 10~13days.