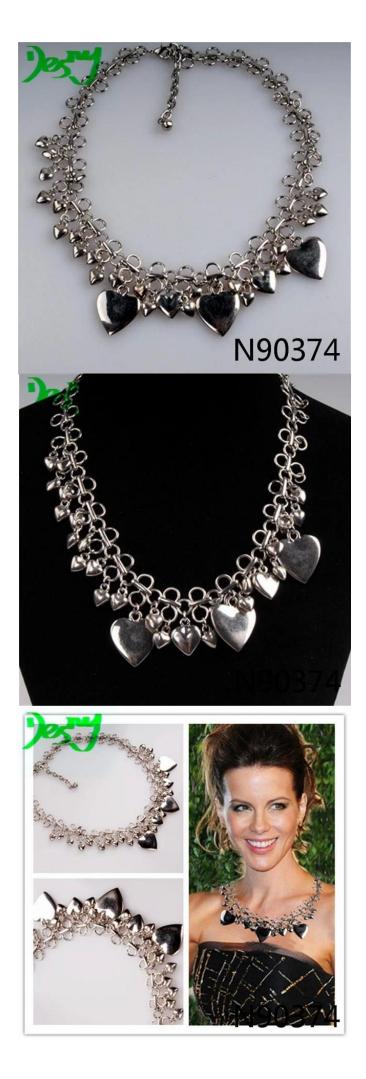

| fashion infinity chains friendship heart chocker necklace N90374 |
|------------------------------------------------------------------|
|------------------------------------------------------------------|

| Item Name                | Necklace                                                 |
|--------------------------|----------------------------------------------------------|
| Item No.                 | N90374                                                   |
| Price term               | Ex-work price                                            |
| Payment term             | T/T 30% payment in advance , 70% balance before shipping |
| Lead time for sample     | 7-15 days                                                |
| Lead time for production | 15-25 days                                               |
| Inner Packing            | OPP bag                                                  |
| Outer Packing            | Carton                                                   |
| Shipping Way             | by courier as DHL, FEDEX, UPS, EMS                       |
| Remark                   | Nickle and Lead free                                     |
| Payment Way              | T/T, WesternUion, Paypal, Bank transfer,etc.             |