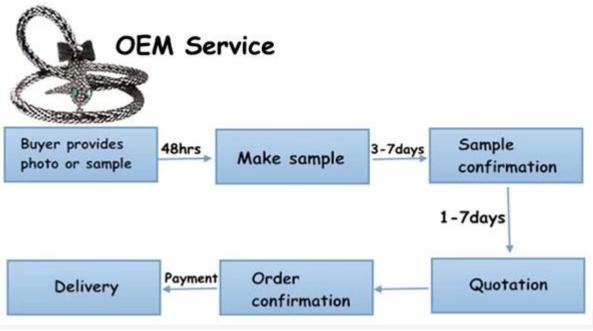

#### How to get our samples?

1. Samples are supplied. Sample cost is in negotiation(can be refunded after placing an orde r).

2. Customized samples are welcome.

3. Sample lead-time: 10~13days.