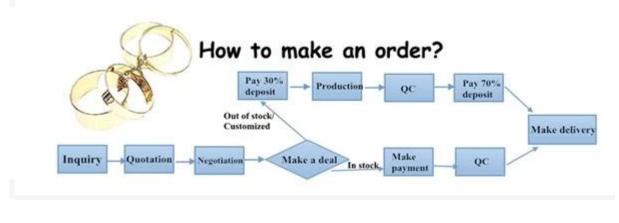

#### How to get our samples?

1. Samples are supplied. Sample cost is in negotiation(can be refunded after placing an orde r).

2. Customized samples are welcome.

3. Sample lead-time: 10~13days.