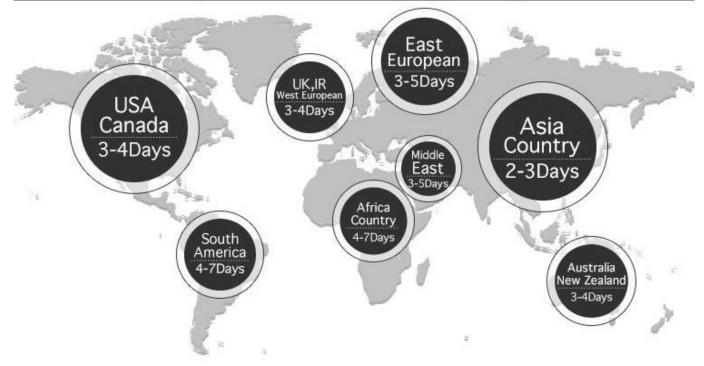

## SHIPMENT

- 1. Delivery date depends on the quantity of order, as usual, 20 days after deposit.
- 2. Transportation: by express, UPS/DHL/Fedex/EMS/, or you can have your own forwarder.
- 3.Shippment cost is according to the destination, way and total weight of merchandise.

## Order will be posted by DHL or UPS usually. Normally item will arrive within 3-7 working days after being posted.