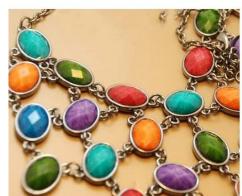

## fashion jewelry colorful hipanema beads choker necklace TBN004

| Item Name                | Necklace                                                 |
|--------------------------|----------------------------------------------------------|
| Item No.                 | TBN004                                                   |
| Price term               | Ex-work price                                            |
| Payment term             | T/T 30% payment in advance , 70% balance before shipping |
| Lead time for sample     | 7-15 days                                                |
| Lead time for production | 15-25 days                                               |
| Inner Packing            | OPP bag                                                  |
| Outer Packing            | Carton                                                   |
| Shipping Way             | by courier as DHL, FEDEX, UPS, EMS                       |
| Remark                   | Nickle and Lead free                                     |
| Payment Way              | T/T, WesternUion, Paypal, Bank transfer,etc.             |