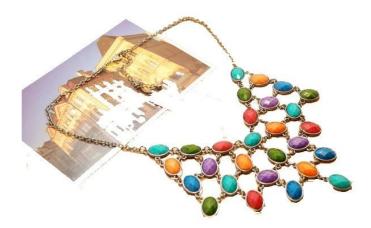

## fashion jewelry colorful hipanema beads choker necklace TBN004

| Item Name                | Necklace                                                 |
|--------------------------|----------------------------------------------------------|
| Item No.                 | TBN004                                                   |
| Price term               | Ex-work price                                            |
| Payment term             | T/T 30% payment in advance , 70% balance before shipping |
| Lead time for sample     | 7-15 days                                                |
| Lead time for production | 15-25 days                                               |
| Inner Packing            | OPP bag                                                  |
| Outer Packing            | Carton                                                   |
| Shipping Way             | by courier as DHL, FEDEX, UPS, EMS                       |
| Remark                   | Nickle and Lead free                                     |
| Payment Way              | T/T, WesternUion, Paypal, Bank transfer,etc.             |