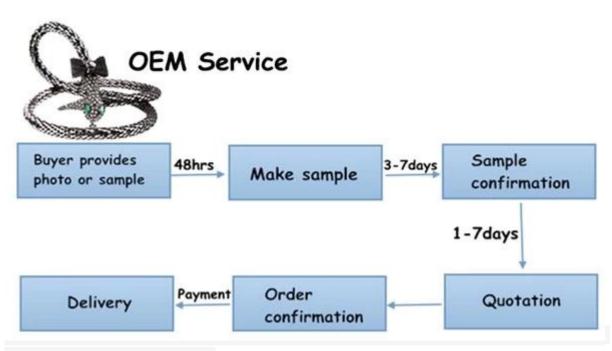

#### **How to get our samples?**

- 1. Samples are supplied. Sample cost is in negotiation(can be refunded after placing an orde r).
- 2. Customized samples are welcome.
- 3. Sample lead-time: 10~13days.