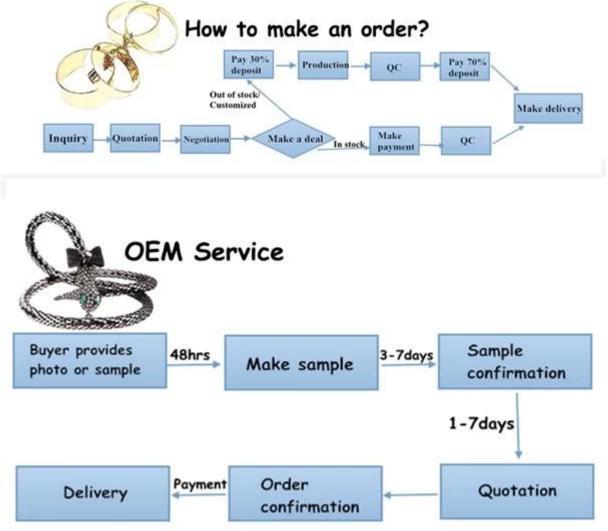

### How to get our samples?

1. Samples are supplied. Sample cost is in negotiation(can be refunded after placing an orde r).

- 2. Customized samples are welcome.
- 3. Sample lead-time: 10~13days.