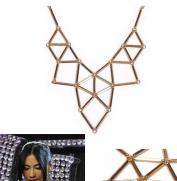

#### fashion simple gold silver triangle statement necklace ZN010

| Item Name                | Necklace                                                 |
|--------------------------|----------------------------------------------------------|
| Item No.                 | ZN010                                                    |
| Price term               | Ex-work price                                            |
| Payment term             | T/T 30% payment in advance , 70% balance before shipping |
| Lead time for sample     | 7-15 days                                                |
| Lead time for production | 15-25 days                                               |
| Inner Packing            | OPP bag                                                  |
| Outer Packing            | Carton                                                   |
| Shipping Way             | by courier as DHL, FEDEX, UPS, EMS                       |
| Remark                   | Nickle and Lead free                                     |
| Payment Way              | T/T, WesternUion, Paypal, Bank transfer,etc.             |