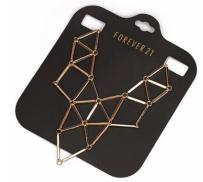

#### fashion simple gold silver triangle statement necklace ZN010

| Item Name                | Necklace                                                 |
|--------------------------|----------------------------------------------------------|
| Item No.                 | ZN010                                                    |
| Price term               | Ex-work price                                            |
| Payment term             | T/T 30% payment in advance , 70% balance before shipping |
| Lead time for sample     | 7-15 days                                                |
| Lead time for production | 15-25 days                                               |
| Inner Packing            | OPP bag                                                  |
| Outer Packing            | Carton                                                   |
| Shipping Way             | by courier as DHL, FEDEX, UPS, EMS                       |
| Remark                   | Nickle and Lead free                                     |
| Payment Way              | T/T, WesternUion, Paypal, Bank transfer,etc.             |