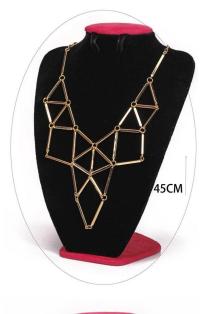

#### fashion simple gold silver triangle statement necklace ZN010

| Item Name                | Necklace                                                 |
|--------------------------|----------------------------------------------------------|
| Item No.                 | ZN010                                                    |
| Price term               | Ex-work price                                            |
| Payment term             | T/T 30% payment in advance , 70% balance before shipping |
| Lead time for sample     | 7-15 days                                                |
| Lead time for production | 15-25 days                                               |
| Inner Packing            | OPP bag                                                  |
| Outer Packing            | Carton                                                   |
| Shipping Way             | by courier as DHL, FEDEX, UPS, EMS                       |
| Remark                   | Nickle and Lead free                                     |
| Payment Way              | T/T, WesternUion, Paypal, Bank transfer,etc.             |