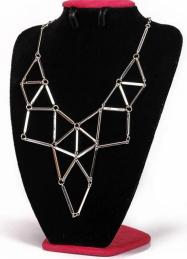

#### fashion simple gold silver triangle statement necklace ZN010

| Item Name                | Necklace                                                 |
|--------------------------|----------------------------------------------------------|
| Item No.                 | ZN010                                                    |
| Price term               | Ex-work price                                            |
| Payment term             | T/T 30% payment in advance , 70% balance before shipping |
| Lead time for sample     | 7-15 days                                                |
| Lead time for production | 15-25 days                                               |
| Inner Packing            | OPP bag                                                  |
| Outer Packing            | Carton                                                   |
| Shipping Way             | by courier as DHL, FEDEX, UPS, EMS                       |
| Remark                   | Nickle and Lead free                                     |
| Payment Way              | T/T, WesternUion, Paypal, Bank transfer,etc.             |