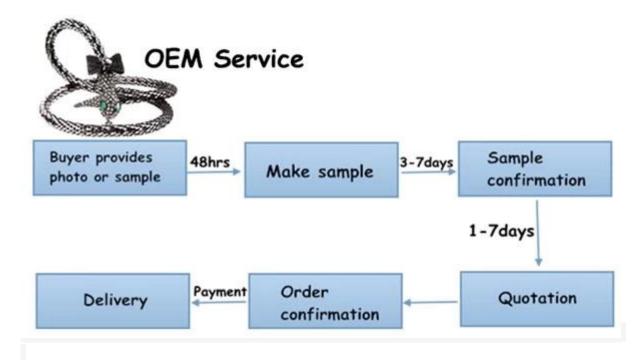

#### **How to get our samples?**

- 1. Samples are supplied. Sample cost is in negotiation(can be refunded after placing an orde r).
- 2. Customized samples are welcome.

3. Sample lead-time: 10~13days.