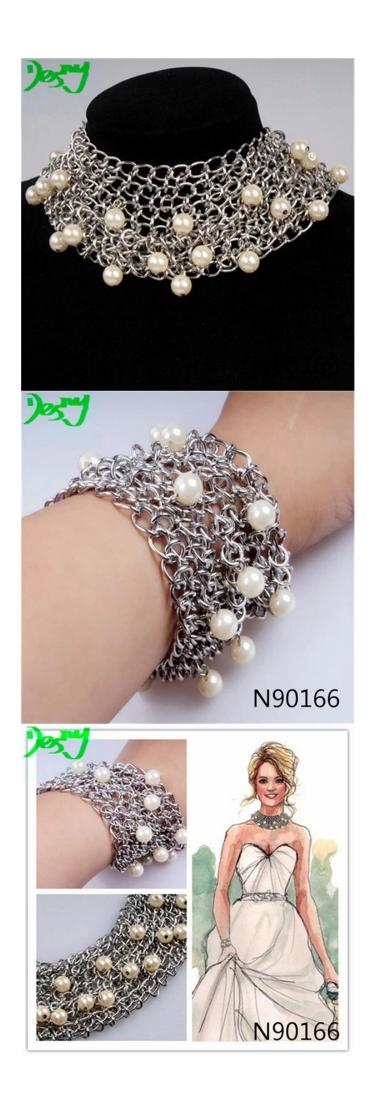

### fashion titanium mesh pearl necklace bracelet jewelry set N90166

| Item Name                | Pendant necklace                                         |
|--------------------------|----------------------------------------------------------|
| Item No.                 | N90166                                                   |
| Price term               | Ex-work price                                            |
| Payment term             | T/T 30% payment in advance , 70% balance before shipping |
| Lead time for sample     | 7-15 days                                                |
| Lead time for production | 15-25 days                                               |
| Inner Packing            | OPP bag                                                  |
| Outer Packing            | Carton                                                   |
| Shipping Way             | by courier as DHL, FEDEX, UPS, EMS                       |
| Remark                   | Nickle and Lead free                                     |
| Payment Way              | T/T, WesternUion, Paypal, Bank transfer,etc.             |