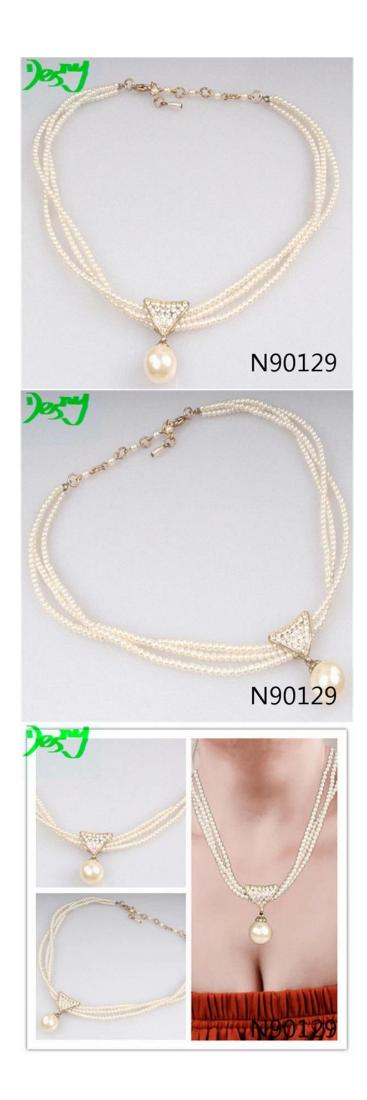

# free seed bead big pearl pendant bracelet necklace N90129

| Item Name                           | Necklace                                                 |  |  |  |
|-------------------------------------|----------------------------------------------------------|--|--|--|
| Item No.                            | N90129                                                   |  |  |  |
| Price term                          | Ex-work price                                            |  |  |  |
| Payment term                        | T/T 30% payment in advance , 70% balance before shipping |  |  |  |
| Lead time for sample                | 7-15 days                                                |  |  |  |
| Lead time for production 15-25 days |                                                          |  |  |  |
| Inner Packing                       | OPP bag                                                  |  |  |  |
| Outer Packing                       | Carton                                                   |  |  |  |
| Shipping Way                        | by courier as DHL, FEDEX, UPS, EMS                       |  |  |  |
| Remark                              | Nickle and Lead free                                     |  |  |  |
| Payment Way                         | T/T, WesternUion, Paypal, Bank transfer,etc.             |  |  |  |