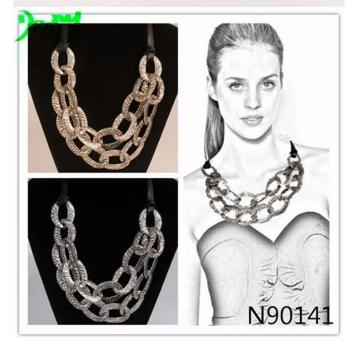

#### <u>genuine toyota leather key chains leopard necklace N90141</u>

| Item Name                | Necklace                                                 |
|--------------------------|----------------------------------------------------------|
| Item No.                 | N90141                                                   |
| Price term               | Ex-work price                                            |
| Payment term             | T/T 30% payment in advance , 70% balance before shipping |
| Lead time for sample     | 7-15 days                                                |
| Lead time for production | 15-25 days                                               |
| Inner Packing            | OPP bag                                                  |
| Outer Packing            | Carton                                                   |
| Shipping Way             | by courier as DHL, FEDEX, UPS, EMS                       |
| Remark                   | Nickle and Lead free                                     |
| Payment Way              | T/T, WesternUion, Paypal, Bank transfer,etc.             |