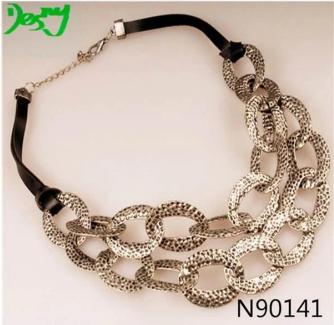

#### <u>genuine toyota leather key chains leopard necklace N90141</u>

| Item Name                | Necklace                                                 |
|--------------------------|----------------------------------------------------------|
| Item No.                 | N90141                                                   |
| Price term               | Ex-work price                                            |
| Payment term             | T/T 30% payment in advance , 70% balance before shipping |
| Lead time for sample     | 7-15 days                                                |
| Lead time for production | 15-25 days                                               |
| Inner Packing            | OPP bag                                                  |
| Outer Packing            | Carton                                                   |
| Shipping Way             | by courier as DHL, FEDEX, UPS, EMS                       |
| Remark                   | Nickle and Lead free                                     |
| Payment Way              | T/T, WesternUion, Paypal, Bank transfer,etc.             |