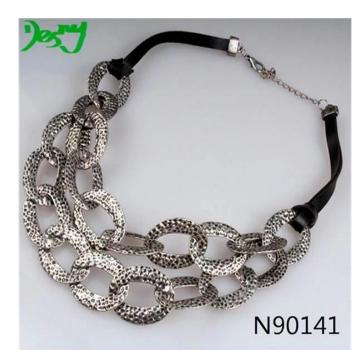

#### <u>genuine toyota leather key chains leopard necklace N90141</u>

| Item Name                | Necklace                                                 |
|--------------------------|----------------------------------------------------------|
| Item No.                 | N90141                                                   |
| Price term               | Ex-work price                                            |
| Payment term             | T/T 30% payment in advance , 70% balance before shipping |
| Lead time for sample     | 7-15 days                                                |
| Lead time for production | 15-25 days                                               |
| Inner Packing            | OPP bag                                                  |
| Outer Packing            | Carton                                                   |
| Shipping Way             | by courier as DHL, FEDEX, UPS, EMS                       |
| Remark                   | Nickle and Lead free                                     |
| Payment Way              | T/T, WesternUion, Paypal, Bank transfer,etc.             |