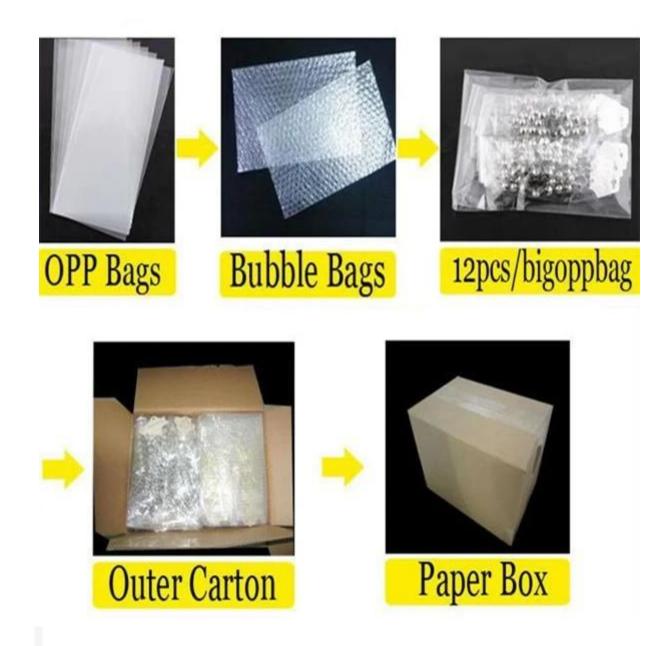

## glass bead fashion jewelry mesh choker necklace N90150

| Item Name                | Necklace                                                 |
|--------------------------|----------------------------------------------------------|
| Item No.                 | N90150                                                   |
| Price term               | Ex-work price                                            |
| Payment term             | T/T 30% payment in advance , 70% balance before shipping |
| Lead time for sample     | 7-15 days                                                |
| Lead time for production | 15-25 days                                               |
| Inner Packing            | OPP bag                                                  |
| Outer Packing            | Carton                                                   |
| Shipping Way             | by courier as DHL, FEDEX, UPS, EMS                       |
| Remark                   | Nickle and Lead free                                     |
| Payment Way              | T/T, WesternUion, Paypal, Bank transfer,etc.             |

# Sample room

Package details

**Delivery** 