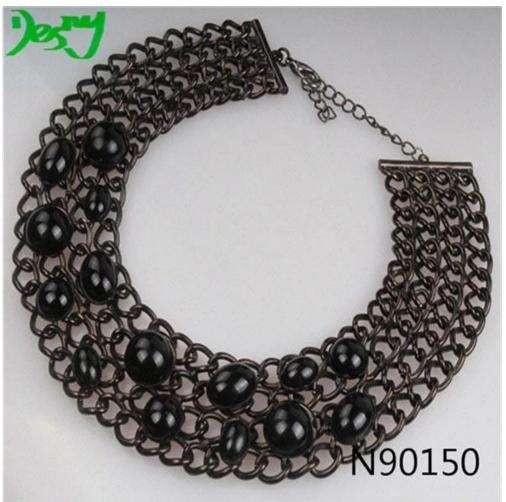

## glass bead fashion jewelry mesh choker necklace N90150

| Item Name                | Necklace                                                 |
|--------------------------|----------------------------------------------------------|
| Item No.                 | N90150                                                   |
| Price term               | Ex-work price                                            |
| Payment term             | T/T 30% payment in advance , 70% balance before shipping |
| Lead time for sample     | 7-15 days                                                |
| Lead time for production | 15-25 days                                               |
| Inner Packing            | OPP bag                                                  |
| Outer Packing            | Carton                                                   |
| Shipping Way             | by courier as DHL, FEDEX, UPS, EMS                       |
| Remark                   | Nickle and Lead free                                     |
| Payment Way              | T/T, WesternUion, Paypal, Bank transfer,etc.             |