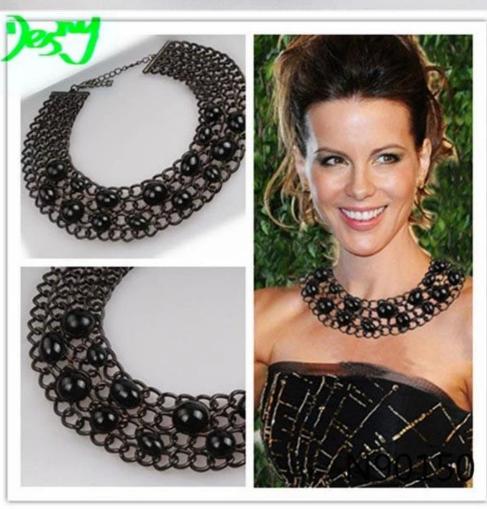

## glass bead fashion jewelry mesh choker necklace N90150

| Item Name                | Necklace                                                 |
|--------------------------|----------------------------------------------------------|
| Item No.                 | N90150                                                   |
| Price term               | Ex-work price                                            |
| Payment term             | T/T 30% payment in advance , 70% balance before shipping |
| Lead time for sample     | 7-15 days                                                |
| Lead time for production | 15-25 days                                               |
| Inner Packing            | OPP bag                                                  |
| Outer Packing            | Carton                                                   |
| Shipping Way             | by courier as DHL, FEDEX, UPS, EMS                       |
| Remark                   | Nickle and Lead free                                     |
| Payment Way              | T/T, WesternUion, Paypal, Bank transfer,etc.             |