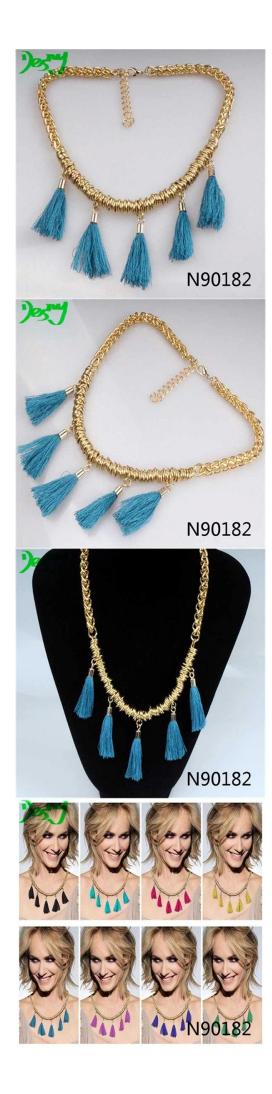

#### <u>gold chains coin colorful silk cord tassel necklace N90182</u>

| Necklace                                                 |
|----------------------------------------------------------|
| N90182                                                   |
| Ex-work price                                            |
| T/T 30% payment in advance , 70% balance before shipping |
| 7-15 days                                                |
| 15-25 days                                               |
| OPP bag                                                  |
| Carton                                                   |
| by courier as DHL, FEDEX, UPS, EMS                       |
| Nickle and Lead free                                     |
| T/T, WesternUion, Paypal, Bank transfer,etc.             |
|                                                          |