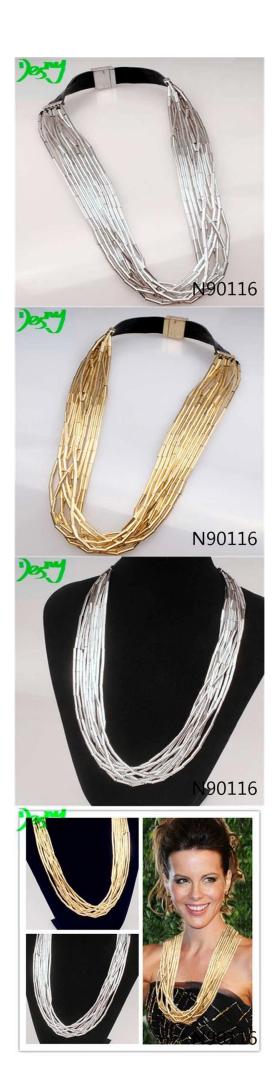

# gold jewellery designs layered tube charm necklace N90116

| Item Name                           | Necklace                                                 |  |  |  |
|-------------------------------------|----------------------------------------------------------|--|--|--|
| Item No.                            | N90116                                                   |  |  |  |
| Price term                          | Ex-work price                                            |  |  |  |
| Payment term                        | T/T 30% payment in advance , 70% balance before shipping |  |  |  |
| Lead time for sample                | 7-15 days                                                |  |  |  |
| Lead time for production 15-25 days |                                                          |  |  |  |
| Inner Packing                       | OPP bag                                                  |  |  |  |
| Outer Packing                       | Carton                                                   |  |  |  |
| Shipping Way                        | by courier as DHL, FEDEX, UPS, EMS                       |  |  |  |
| Remark                              | Nickle and Lead free                                     |  |  |  |
| Payment Way                         | T/T, WesternUion, Paypal, Bank transfer,etc.             |  |  |  |