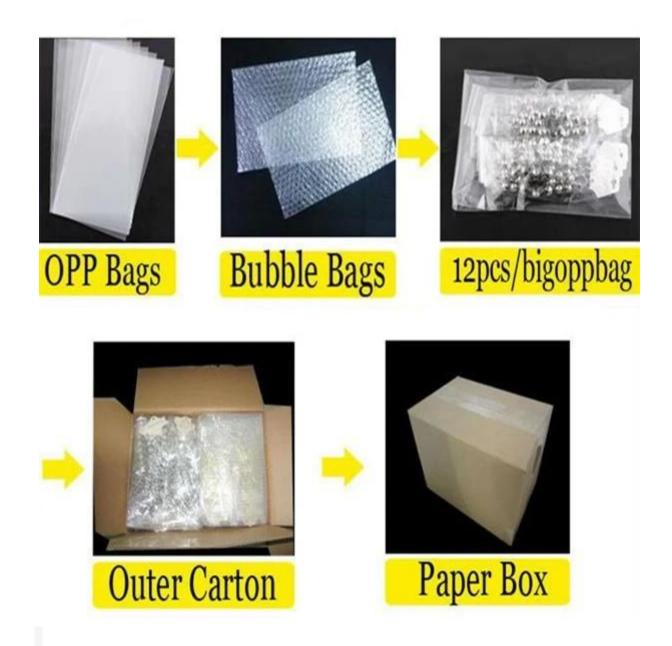

# gold jewellery designs layered tube charm necklace N90116

| Item Name                           | Necklace                                                 |  |  |  |
|-------------------------------------|----------------------------------------------------------|--|--|--|
| Item No.                            | N90116                                                   |  |  |  |
| Price term                          | Ex-work price                                            |  |  |  |
| Payment term                        | T/T 30% payment in advance , 70% balance before shipping |  |  |  |
| Lead time for sample                | 7-15 days                                                |  |  |  |
| Lead time for production 15-25 days |                                                          |  |  |  |
| Inner Packing                       | OPP bag                                                  |  |  |  |
| Outer Packing                       | Carton                                                   |  |  |  |
| Shipping Way                        | by courier as DHL, FEDEX, UPS, EMS                       |  |  |  |
| Remark                              | Nickle and Lead free                                     |  |  |  |
| Payment Way                         | T/T, WesternUion, Paypal, Bank transfer,etc.             |  |  |  |