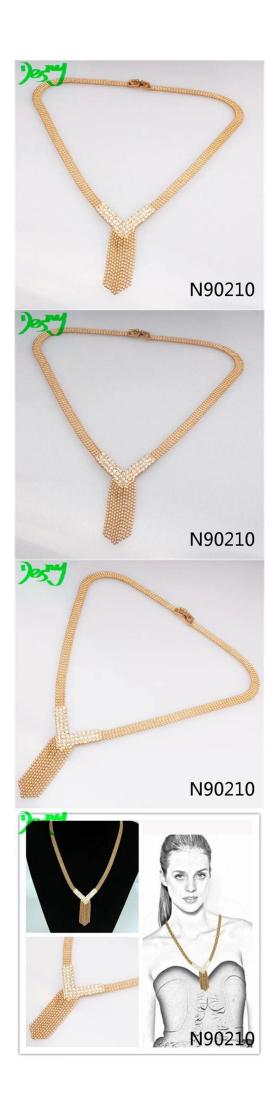

# gold jewelry crystal cup ball chain collar necklace N90210

| Item Name                | Necklace                                                 |
|--------------------------|----------------------------------------------------------|
| Item No.                 | N90210                                                   |
| Price term               | Ex-work price                                            |
| Payment term             | T/T 30% payment in advance , 70% balance before shipping |
| Lead time for sample     | 7-15 days                                                |
| Lead time for production | 15-25 days                                               |
| Inner Packing            | OPP bag                                                  |
| Outer Packing            | Carton                                                   |
| Shipping Way             | by courier as DHL, FEDEX, UPS, EMS                       |
| Remark                   | Nickle and Lead free                                     |
| Payment Way              | T/T, WesternUion, Paypal, Bank transfer,etc.             |