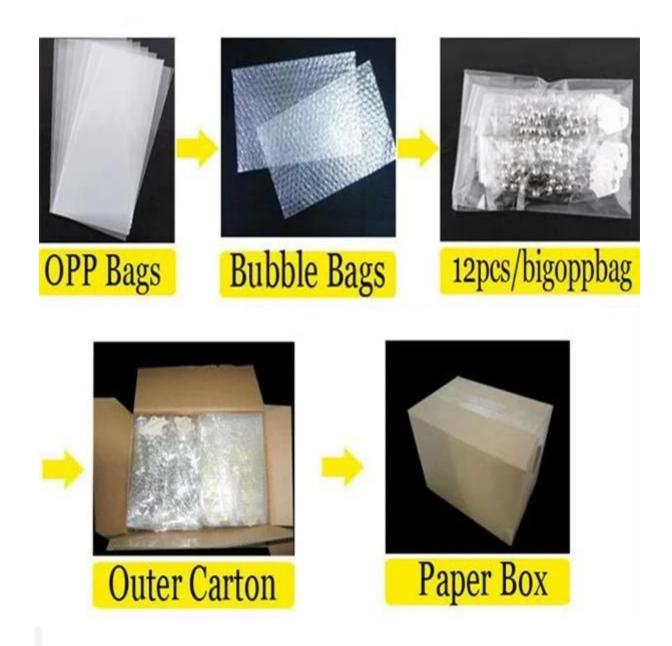

# gold jewelry crystal cup ball chain collar necklace N90210

| Item Name                | Necklace                                                 |
|--------------------------|----------------------------------------------------------|
| Item No.                 | N90210                                                   |
| Price term               | Ex-work price                                            |
| Payment term             | T/T 30% payment in advance , 70% balance before shipping |
| Lead time for sample     | 7-15 days                                                |
| Lead time for production | 15-25 days                                               |
| Inner Packing            | OPP bag                                                  |
| Outer Packing            | Carton                                                   |
| Shipping Way             | by courier as DHL, FEDEX, UPS, EMS                       |
| Remark                   | Nickle and Lead free                                     |
| Payment Way              | T/T, WesternUion, Paypal, Bank transfer,etc.             |