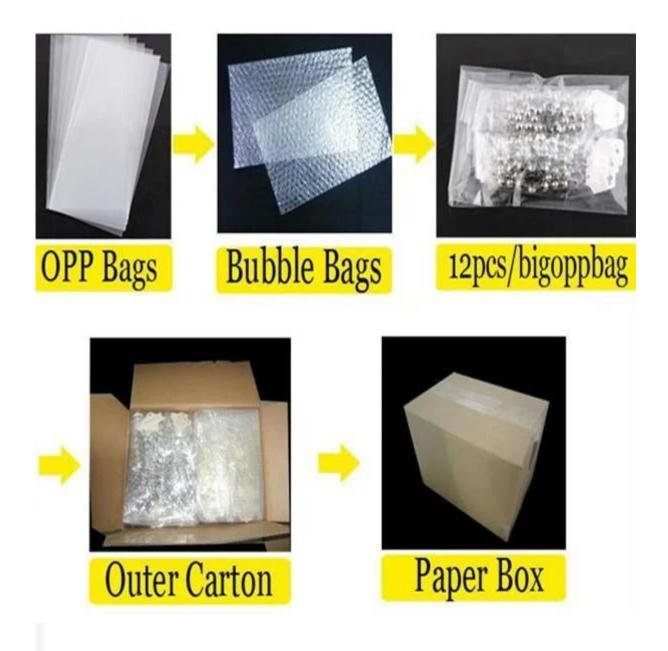

# gold plated round link pendant accessories shoe chain TS001

| Item Name                | Shoes chains                                             |
|--------------------------|----------------------------------------------------------|
| Item No.                 | TS001                                                    |
| Price term               | Ex-work price                                            |
| Payment term             | T/T 30% payment in advance , 70% balance before shipping |
| Lead time for sample     | 7-15 days                                                |
| Lead time for production | 15-25 days                                               |
| Inner Packing            | OPP bag                                                  |
| Outer Packing            | Carton                                                   |
| Shipping Way             | by courier as DHL, FEDEX, UPS, EMS                       |
| Remark                   | Nickle and Lead free                                     |
| Payment Way              | T/T, WesternUion, Paypal, Bank transfer,etc.             |

#### Welcome to contact us:

**Processig room** 

Sample room

Package details

**Delivery** 