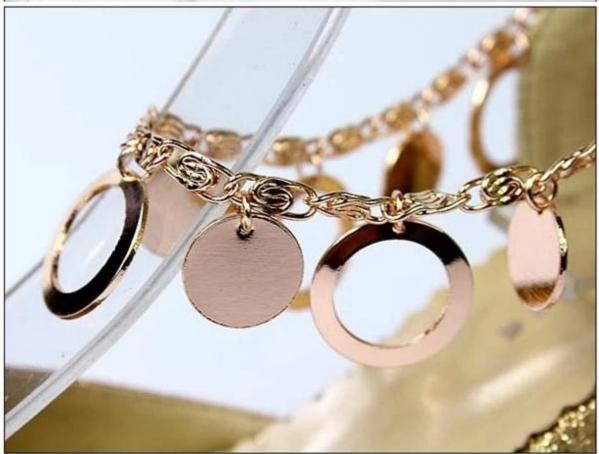

# gold plated round link pendant accessories shoe chain TS001

| Item Name                | Shoes chains                                             |
|--------------------------|----------------------------------------------------------|
| Item No.                 | TS001                                                    |
| Price term               | Ex-work price                                            |
| Payment term             | T/T 30% payment in advance , 70% balance before shipping |
| Lead time for sample     | 7-15 days                                                |
| Lead time for production | 15-25 days                                               |
| Inner Packing            | OPP bag                                                  |
| Outer Packing            | Carton                                                   |
| Shipping Way             | by courier as DHL, FEDEX, UPS, EMS                       |
| Remark                   | Nickle and Lead free                                     |
| Payment Way              | T/T, WesternUion, Paypal, Bank transfer,etc.             |