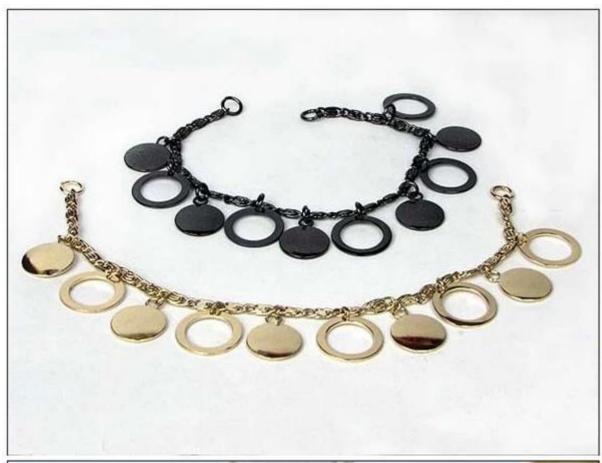

# gold plated round link pendant accessories shoe chain TS001

| Item Name                | Shoes chains                                             |
|--------------------------|----------------------------------------------------------|
| Item No.                 | TS001                                                    |
| Price term               | Ex-work price                                            |
| Payment term             | T/T 30% payment in advance , 70% balance before shipping |
| Lead time for sample     | 7-15 days                                                |
| Lead time for production | 15-25 days                                               |
| Inner Packing            | OPP bag                                                  |
| Outer Packing            | Carton                                                   |
| Shipping Way             | by courier as DHL, FEDEX, UPS, EMS                       |
| Remark                   | Nickle and Lead free                                     |
| Payment Way              | T/T, WesternUion, Paypal, Bank transfer,etc.             |