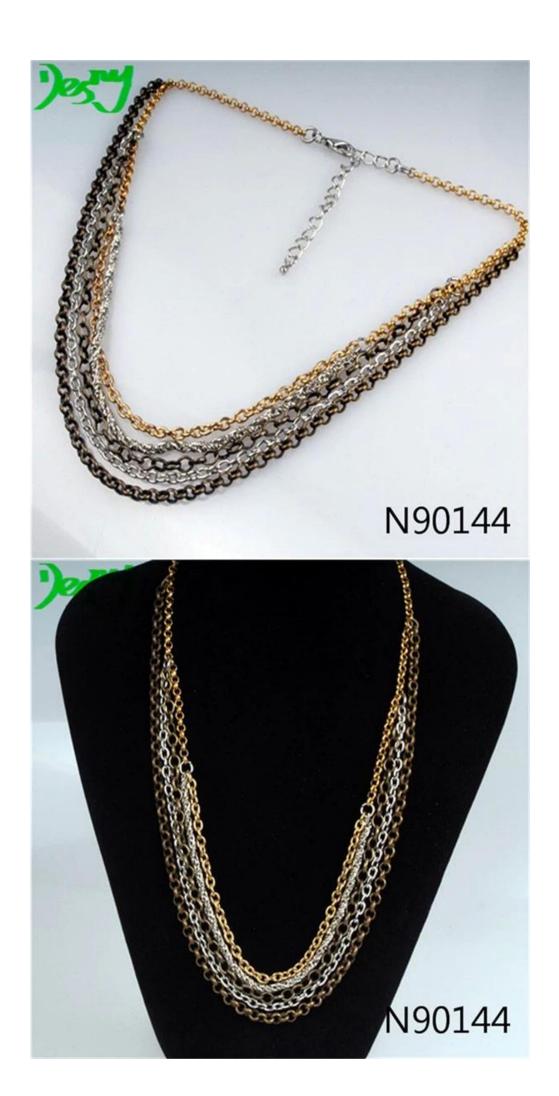

## gold silver brass thin multi-layer chains necklace N90144

| Item Name                | Necklace                                                 |
|--------------------------|----------------------------------------------------------|
| Item No.                 | N90144                                                   |
| Price term               | Ex-work price                                            |
| Payment term             | T/T 30% payment in advance , 70% balance before shipping |
| Lead time for sample     | 7-15 days                                                |
| Lead time for production | 15-25 days                                               |
| Inner Packing            | OPP bag                                                  |
| Outer Packing            | Carton                                                   |
| Shipping Way             | by courier as DHL, FEDEX, UPS, EMS                       |
| Remark                   | Nickle and Lead free                                     |
| Payment Way              | T/T, WesternUion, Paypal, Bank transfer,etc.             |