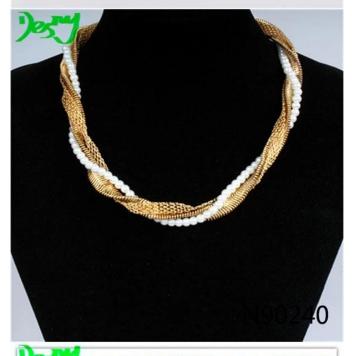

#### hip gold chain braided pearl necklace fashion jewelry N90240

| Necklace                                                 |
|----------------------------------------------------------|
| N90240                                                   |
| Ex-work price                                            |
| T/T 30% payment in advance , 70% balance before shipping |
| 7-15 days                                                |
| 15-25 days                                               |
| OPP bag                                                  |
| Carton                                                   |
| by courier as DHL, FEDEX, UPS, EMS                       |
| Nickle and Lead free                                     |
| T/T, WesternUion, Paypal, Bank transfer,etc.             |
|                                                          |

N90240