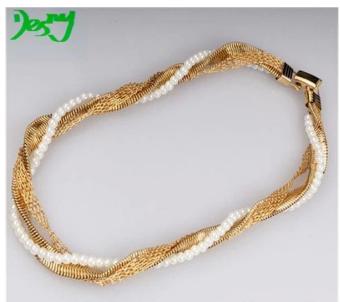

#### hip gold chain braided pearl necklace fashion jewelry N90240

| Necklace                                                 |
|----------------------------------------------------------|
| N90240                                                   |
| Ex-work price                                            |
| T/T 30% payment in advance , 70% balance before shipping |
| 7-15 days                                                |
| 15-25 days                                               |
| OPP bag                                                  |
| Carton                                                   |
| by courier as DHL, FEDEX, UPS, EMS                       |
| Nickle and Lead free                                     |
| T/T, WesternUion, Paypal, Bank transfer,etc.             |
|                                                          |

N90240