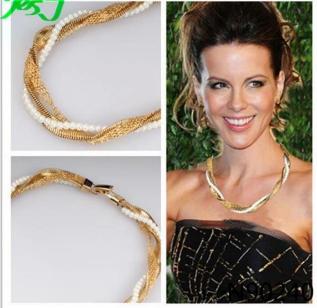

#### hip gold chain braided pearl necklace fashion jewelry N90240

| Necklace                                                 |
|----------------------------------------------------------|
| N90240                                                   |
| Ex-work price                                            |
| T/T 30% payment in advance , 70% balance before shipping |
| 7-15 days                                                |
| 15-25 days                                               |
| OPP bag                                                  |
| Carton                                                   |
| by courier as DHL, FEDEX, UPS, EMS                       |
| Nickle and Lead free                                     |
| T/T, WesternUion, Paypal, Bank transfer,etc.             |
|                                                          |

N90240