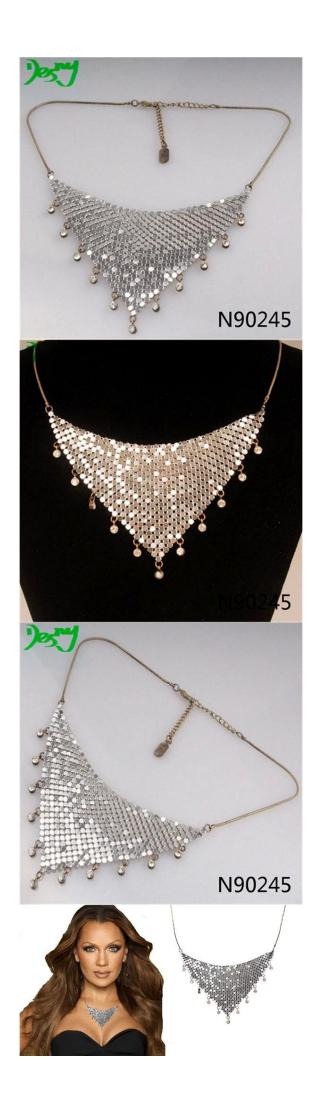

# hip hop bling bling chain crystal sex charmed necklace N90245

| Item Name                | Necklace                                                 |
|--------------------------|----------------------------------------------------------|
| Item No.                 | N90245                                                   |
| Price term               | Ex-work price                                            |
| Payment term             | T/T 30% payment in advance , 70% balance before shipping |
| Lead time for sample     | 7-15 days                                                |
| Lead time for production | 15-25 days                                               |
| Inner Packing            | OPP bag                                                  |
| Outer Packing            | Carton                                                   |
| Shipping Way             | by courier as DHL, FEDEX, UPS, EMS                       |
| Remark                   | Nickle and Lead free                                     |
| Payment Way              | T/T, WesternUion, Paypal, Bank transfer,etc.             |