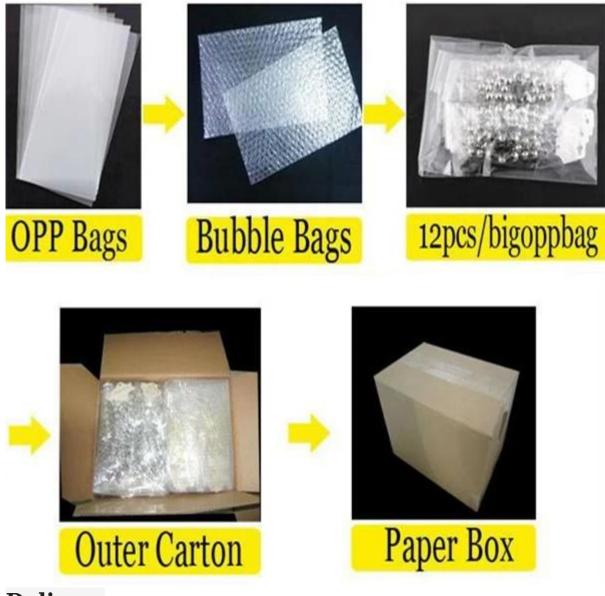

# hip hop bling bling chain crystal sex charmed necklace N90245

| Item Name                | Necklace                                                 |
|--------------------------|----------------------------------------------------------|
| Item No.                 | N90245                                                   |
| Price term               | Ex-work price                                            |
| Payment term             | T/T 30% payment in advance , 70% balance before shipping |
| Lead time for sample     | 7-15 days                                                |
| Lead time for production | 15-25 days                                               |
| Inner Packing            | OPP bag                                                  |
| Outer Packing            | Carton                                                   |
| Shipping Way             | by courier as DHL, FEDEX, UPS, EMS                       |
| Remark                   | Nickle and Lead free                                     |
| Payment Way              | T/T, WesternUion, Paypal, Bank transfer,etc.             |

## **Processig room**

Sample room

Package details

**Delivery** 