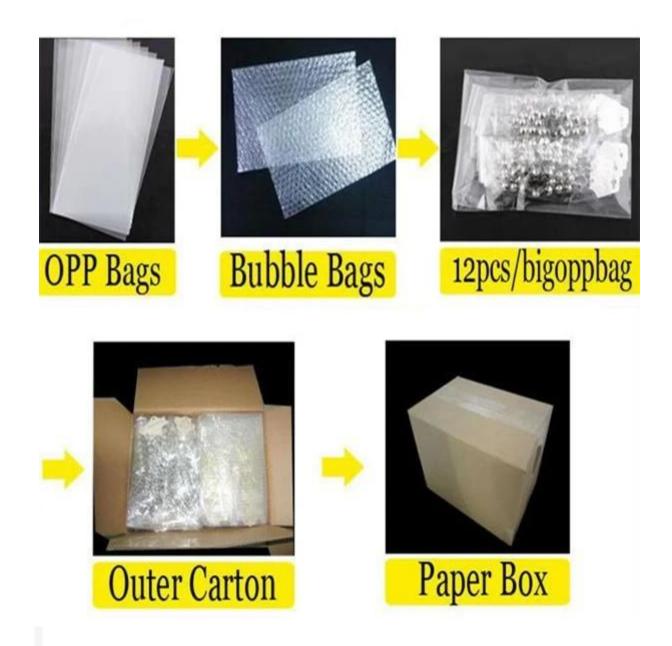

# hipanema crystal beaded macrame tassel necklace N90456

| Item Name                | Necklace                                                 |
|--------------------------|----------------------------------------------------------|
| Item No.                 | N90456                                                   |
| Price term               | Ex-work price                                            |
| Payment term             | T/T 30% payment in advance , 70% balance before shipping |
| Lead time for sample     | 7-15 days                                                |
| Lead time for production | 15-25 days                                               |
| Inner Packing            | OPP bag                                                  |
| Outer Packing            | Carton                                                   |
| Shipping Way             | by courier as DHL, FEDEX, UPS, EMS                       |
| Remark                   | Nickle and Lead free                                     |
| Payment Way              | T/T, WesternUion, Paypal, Bank transfer,etc.             |