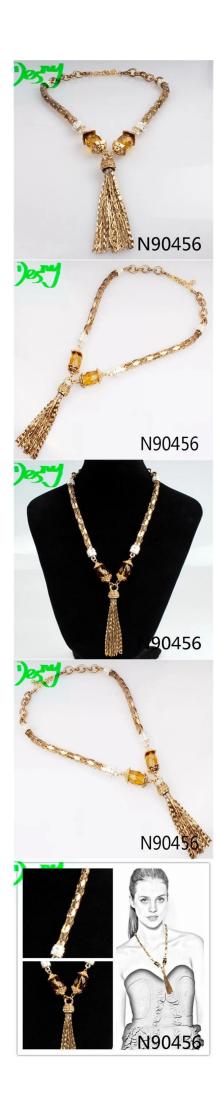

# hipanema crystal beaded macrame tassel necklace N90456

| Item Name                | Necklace                                                 |
|--------------------------|----------------------------------------------------------|
| Item No.                 | N90456                                                   |
| Price term               | Ex-work price                                            |
| Payment term             | T/T 30% payment in advance , 70% balance before shipping |
| Lead time for sample     | 7-15 days                                                |
| Lead time for production | 15-25 days                                               |
| Inner Packing            | OPP bag                                                  |
| Outer Packing            | Carton                                                   |
| Shipping Way             | by courier as DHL, FEDEX, UPS, EMS                       |
| Remark                   | Nickle and Lead free                                     |
| Payment Way              | T/T, WesternUion, Paypal, Bank transfer,etc.             |