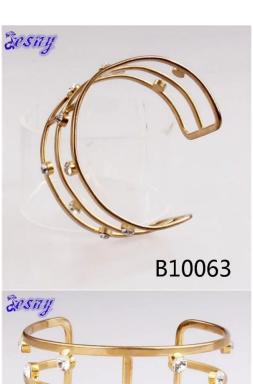

## italian mesh rhinestone thick gold cuff bangle bracelet B10063

| Item Name                | bangle bracelet                                          |
|--------------------------|----------------------------------------------------------|
| Item No.                 | B10063                                                   |
| Price term               | Ex-work price                                            |
| Payment term             | T/T 30% payment in advance , 70% balance before shipping |
| Lead time for sample     | 7-15 days                                                |
| Lead time for production | 15-25 days                                               |
| Inner Packing            | OPP bag                                                  |
| Outer Packing            | Carton                                                   |
| Shipping Way             | by courier as DHL, FEDEX, UPS, EMS                       |
| Remark                   | Nickle and Lead free                                     |
| Payment Way              | T/T, WesternUion, Paypal, Bank transfer,etc.             |