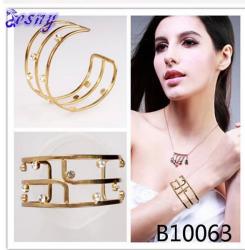

## italian mesh rhinestone thick gold cuff bangle bracelet B10063

| Item Name                | bangle bracelet                                          |
|--------------------------|----------------------------------------------------------|
| Item No.                 | B10063                                                   |
| Price term               | Ex-work price                                            |
| Payment term             | T/T 30% payment in advance , 70% balance before shipping |
| Lead time for sample     | 7-15 days                                                |
| Lead time for production | 15-25 days                                               |
| Inner Packing            | OPP bag                                                  |
| Outer Packing            | Carton                                                   |
| Shipping Way             | by courier as DHL, FEDEX, UPS, EMS                       |
| Remark                   | Nickle and Lead free                                     |
| Payment Way              | T/T, WesternUion, Paypal, Bank transfer,etc.             |