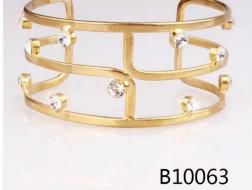

## italian mesh rhinestone thick gold cuff bangle bracelet B10063

| Item Name                | bangle bracelet                                          |
|--------------------------|----------------------------------------------------------|
| Item No.                 | B10063                                                   |
| Price term               | Ex-work price                                            |
| Payment term             | T/T 30% payment in advance , 70% balance before shipping |
| Lead time for sample     | 7-15 days                                                |
| Lead time for production | 15-25 days                                               |
| Inner Packing            | OPP bag                                                  |
| Outer Packing            | Carton                                                   |
| Shipping Way             | by courier as DHL, FEDEX, UPS, EMS                       |
| Remark                   | Nickle and Lead free                                     |
| Payment Way              | T/T, WesternUion, Paypal, Bank transfer,etc.             |