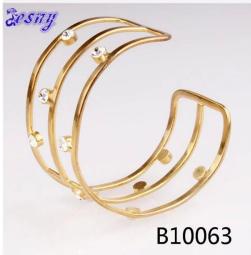

## italian mesh rhinestone thick gold cuff bangle bracelet B10063

| Item Name                | bangle bracelet                                          |
|--------------------------|----------------------------------------------------------|
| Item No.                 | B10063                                                   |
| Price term               | Ex-work price                                            |
| Payment term             | T/T 30% payment in advance , 70% balance before shipping |
| Lead time for sample     | 7-15 days                                                |
| Lead time for production | 15-25 days                                               |
| Inner Packing            | OPP bag                                                  |
| Outer Packing            | Carton                                                   |
| Shipping Way             | by courier as DHL, FEDEX, UPS, EMS                       |
| Remark                   | Nickle and Lead free                                     |
| Payment Way              | T/T, WesternUion, Paypal, Bank transfer,etc.             |