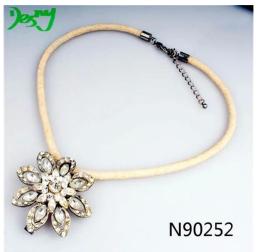

## leather rope crystal sex flower charmed necklace N90252

| Item Name                | Necklace                                                 |
|--------------------------|----------------------------------------------------------|
| Item No.                 | N90252                                                   |
| Price term               | Ex-work price                                            |
| Payment term             | T/T 30% payment in advance , 70% balance before shipping |
| Lead time for sample     | 7-15 days                                                |
| Lead time for production | 15-25 days                                               |
| Inner Packing            | OPP bag                                                  |
| Outer Packing            | Carton                                                   |
| Shipping Way             | by courier as DHL, FEDEX, UPS, EMS                       |
| Remark                   | Nickle and Lead free                                     |
| Payment Way              | T/T, WesternUion, Paypal, Bank transfer,etc.             |