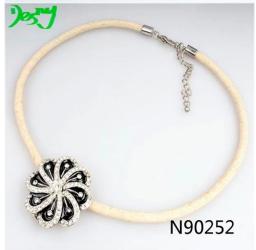

## leather rope crystal sex flower charmed necklace N90252

| Item Name                | Necklace                                                 |
|--------------------------|----------------------------------------------------------|
| Item No.                 | N90252                                                   |
| Price term               | Ex-work price                                            |
| Payment term             | T/T 30% payment in advance , 70% balance before shipping |
| Lead time for sample     | 7-15 days                                                |
| Lead time for production | 15-25 days                                               |
| Inner Packing            | OPP bag                                                  |
| Outer Packing            | Carton                                                   |
| Shipping Way             | by courier as DHL, FEDEX, UPS, EMS                       |
| Remark                   | Nickle and Lead free                                     |
| Payment Way              | T/T, WesternUion, Paypal, Bank transfer,etc.             |