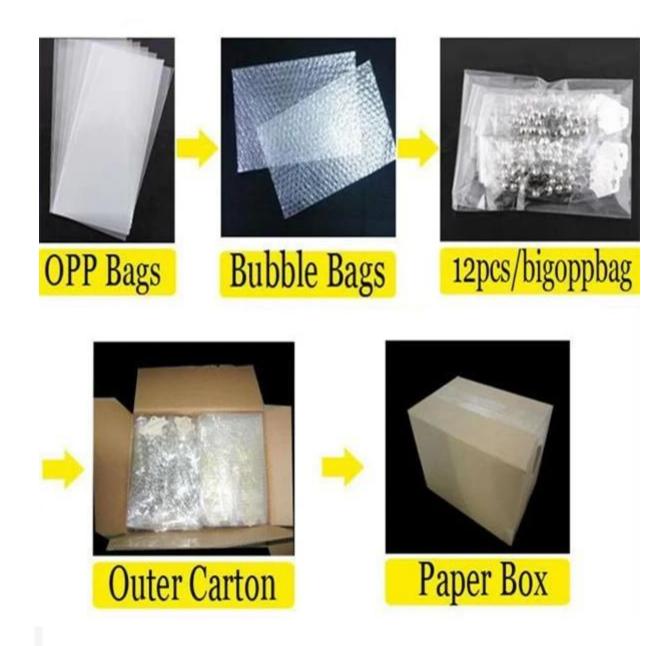

## leather rope crystal sex flower charmed necklace N90252

| Item Name                | Necklace                                                 |
|--------------------------|----------------------------------------------------------|
| Item No.                 | N90252                                                   |
| Price term               | Ex-work price                                            |
| Payment term             | T/T 30% payment in advance , 70% balance before shipping |
| Lead time for sample     | 7-15 days                                                |
| Lead time for production | 15-25 days                                               |
| Inner Packing            | OPP bag                                                  |
| Outer Packing            | Carton                                                   |
| Shipping Way             | by courier as DHL, FEDEX, UPS, EMS                       |
| Remark                   | Nickle and Lead free                                     |
| Payment Way              | T/T, WesternUion, Paypal, Bank transfer,etc.             |

### Welcome to contact us:

**Processig room** 

Sample room

Package details

**Delivery** 