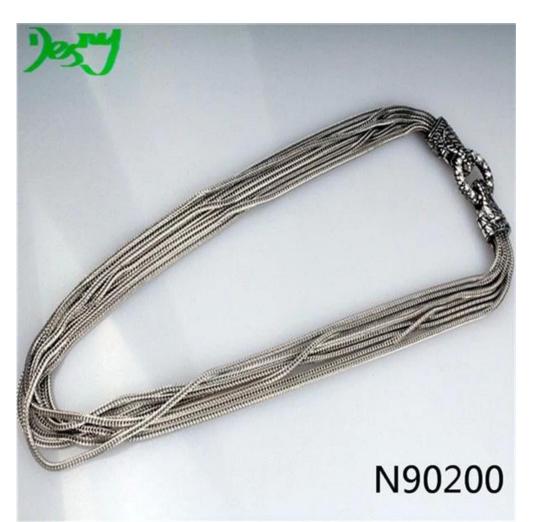

# long layers chain necklace turkish silver jewelry N90200

| Item Name                           | Necklace                                                 |  |  |  |
|-------------------------------------|----------------------------------------------------------|--|--|--|
| Item No.                            | N90200                                                   |  |  |  |
| Price term                          | Ex-work price                                            |  |  |  |
| Payment term                        | T/T 30% payment in advance , 70% balance before shipping |  |  |  |
| Lead time for sample                | 7-15 days                                                |  |  |  |
| Lead time for production 15-25 days |                                                          |  |  |  |
| Inner Packing                       | OPP bag                                                  |  |  |  |
| Outer Packing                       | Carton                                                   |  |  |  |
| Shipping Way                        | by courier as DHL, FEDEX, UPS, EMS                       |  |  |  |
| Remark                              | Nickle and Lead free                                     |  |  |  |
| Payment Way                         | T/T, WesternUion, Paypal, Bank transfer,etc.             |  |  |  |