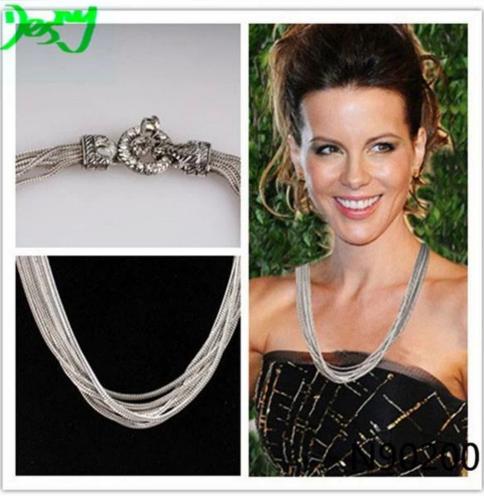

# long layers chain necklace turkish silver jewelry N90200

| Item Name                           | Necklace                                                 |  |  |  |
|-------------------------------------|----------------------------------------------------------|--|--|--|
| Item No.                            | N90200                                                   |  |  |  |
| Price term                          | Ex-work price                                            |  |  |  |
| Payment term                        | T/T 30% payment in advance , 70% balance before shipping |  |  |  |
| Lead time for sample                | 7-15 days                                                |  |  |  |
| Lead time for production 15-25 days |                                                          |  |  |  |
| Inner Packing                       | OPP bag                                                  |  |  |  |
| Outer Packing                       | Carton                                                   |  |  |  |
| Shipping Way                        | by courier as DHL, FEDEX, UPS, EMS                       |  |  |  |
| Remark                              | Nickle and Lead free                                     |  |  |  |
| Payment Way                         | T/T, WesternUion, Paypal, Bank transfer,etc.             |  |  |  |