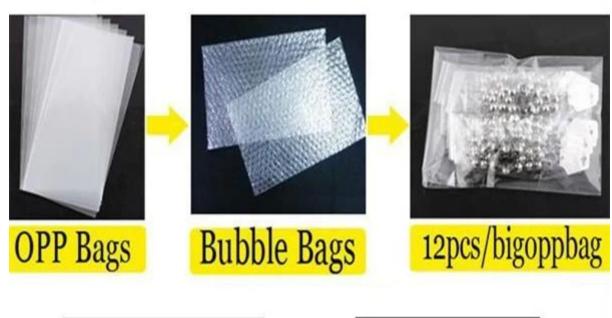

#### <u>meaningful rose pendant gold statement necklace N90392</u>

| Item Name                | Necklace                                                 |
|--------------------------|----------------------------------------------------------|
| Item No.                 | N90392                                                   |
| Price term               | Ex-work price                                            |
| Payment term             | T/T 30% payment in advance , 70% balance before shipping |
| Lead time for sample     | 7-15 days                                                |
| Lead time for production | 15-25 days                                               |
| Inner Packing            | OPP bag                                                  |
| Outer Packing            | Carton                                                   |
| Shipping Way             | by courier as DHL, FEDEX, UPS, EMS                       |
| Remark                   | Nickle and Lead free                                     |
| Payment Way              | T/T, WesternUion, Paypal, Bank transfer,etc.             |

## <u>Package details</u>

**Delivery** 