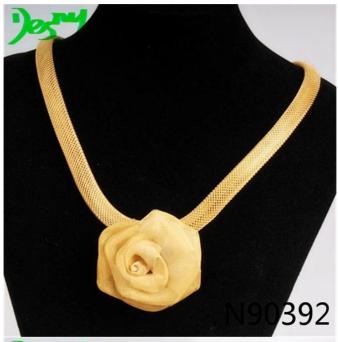

#### <u>meaningful rose pendant gold statement necklace N90392</u>

| Item Name                | Necklace                                                 |
|--------------------------|----------------------------------------------------------|
| Item No.                 | N90392                                                   |
| Price term               | Ex-work price                                            |
| Payment term             | T/T 30% payment in advance , 70% balance before shipping |
| Lead time for sample     | 7-15 days                                                |
| Lead time for production | 15-25 days                                               |
| Inner Packing            | OPP bag                                                  |
| Outer Packing            | Carton                                                   |
| Shipping Way             | by courier as DHL, FEDEX, UPS, EMS                       |
| Remark                   | Nickle and Lead free                                     |
| Payment Way              | T/T, WesternUion, Paypal, Bank transfer,etc.             |

# N90392