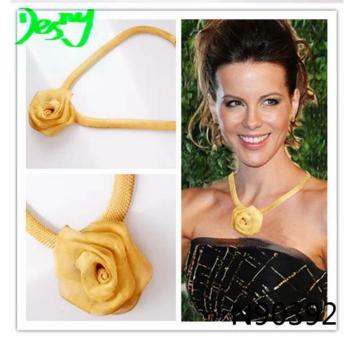

#### <u>meaningful rose pendant gold statement necklace N90392</u>

| Item Name                | Necklace                                                 |
|--------------------------|----------------------------------------------------------|
| Item No.                 | N90392                                                   |
| Price term               | Ex-work price                                            |
| Payment term             | T/T 30% payment in advance , 70% balance before shipping |
| Lead time for sample     | 7-15 days                                                |
| Lead time for production | 15-25 days                                               |
| Inner Packing            | OPP bag                                                  |
| Outer Packing            | Carton                                                   |
| Shipping Way             | by courier as DHL, FEDEX, UPS, EMS                       |
| Remark                   | Nickle and Lead free                                     |
| Payment Way              | T/T, WesternUion, Paypal, Bank transfer,etc.             |

# N90392