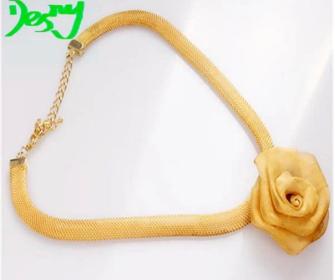

#### <u>meaningful rose pendant gold statement necklace N90392</u>

| Item Name                | Necklace                                                 |
|--------------------------|----------------------------------------------------------|
| Item No.                 | N90392                                                   |
| Price term               | Ex-work price                                            |
| Payment term             | T/T 30% payment in advance , 70% balance before shipping |
| Lead time for sample     | 7-15 days                                                |
| Lead time for production | 15-25 days                                               |
| Inner Packing            | OPP bag                                                  |
| Outer Packing            | Carton                                                   |
| Shipping Way             | by courier as DHL, FEDEX, UPS, EMS                       |
| Remark                   | Nickle and Lead free                                     |
| Payment Way              | T/T, WesternUion, Paypal, Bank transfer,etc.             |

# N90392