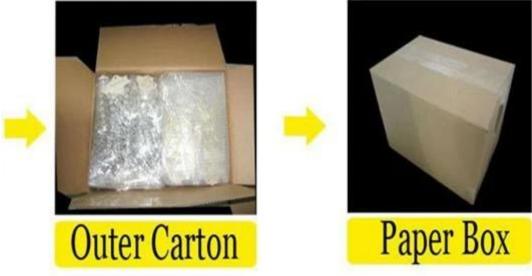

#### <u>meaningful rose pendant gold statement necklace N90392</u>

| Item Name                | Necklace                                                 |
|--------------------------|----------------------------------------------------------|
| Item No.                 | N90392                                                   |
| Price term               | Ex-work price                                            |
| Payment term             | T/T 30% payment in advance , 70% balance before shipping |
| Lead time for sample     | 7-15 days                                                |
| Lead time for production | 15-25 days                                               |
| Inner Packing            | OPP bag                                                  |
| Outer Packing            | Carton                                                   |
| Shipping Way             | by courier as DHL, FEDEX, UPS, EMS                       |
| Remark                   | Nickle and Lead free                                     |
| Payment Way              | T/T, WesternUion, Paypal, Bank transfer,etc.             |

## <u>Package details</u>

**Delivery** 