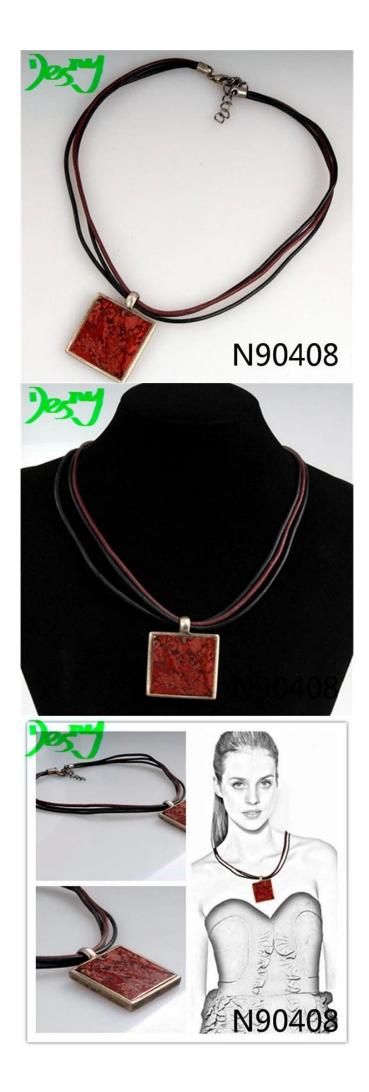

#### <u>mens leather cord turquoise coral pendant necklace N90408</u>

| Necklace                                                 |
|----------------------------------------------------------|
| N90408                                                   |
| Ex-work price                                            |
| T/T 30% payment in advance , 70% balance before shipping |
| 7-15 days                                                |
| 15-25 days                                               |
| OPP bag                                                  |
| Carton                                                   |
| by courier as DHL, FEDEX, UPS, EMS                       |
| Nickle and Lead free                                     |
| T/T, WesternUion, Paypal, Bank transfer,etc.             |
|                                                          |