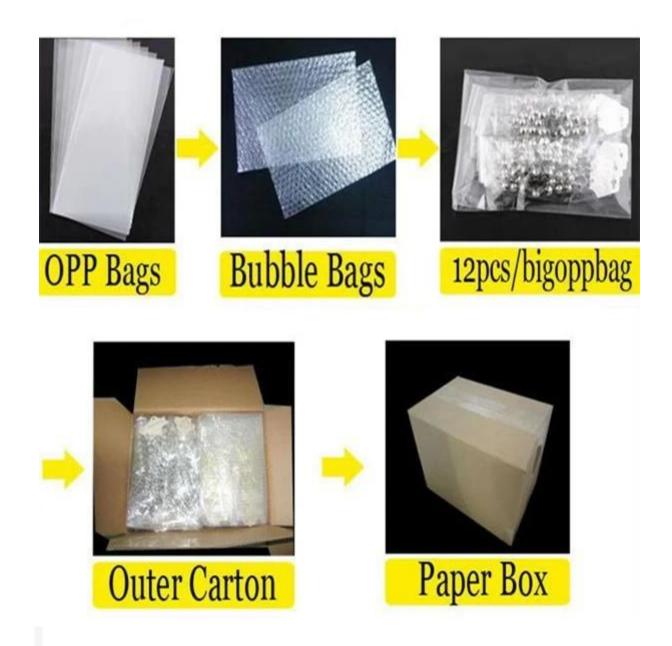

# mens vintage boutique shield owl pendant necklace N90442

| Item Name                | Necklace                                                 |
|--------------------------|----------------------------------------------------------|
| Item No.                 | N90442                                                   |
| Price term               | Ex-work price                                            |
| Payment term             | T/T 30% payment in advance , 70% balance before shipping |
| Lead time for sample     | 7-15 days                                                |
| Lead time for production | 15-25 days                                               |
| Inner Packing            | OPP bag                                                  |
| Outer Packing            | Carton                                                   |
| Shipping Way             | by courier as DHL, FEDEX, UPS, EMS                       |
| Remark                   | Nickle and Lead free                                     |
| Payment Way              | T/T, WesternUion, Paypal, Bank transfer,etc.             |

#### Welcome to contact us:

**Processig room** 

Sample room

Package details

**Delivery** 