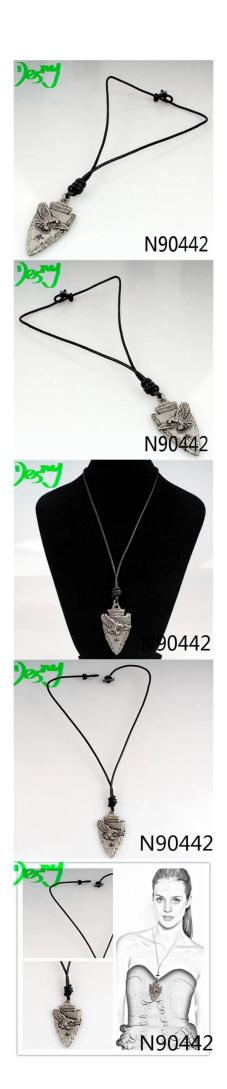

# mens vintage boutique shield owl pendant necklace N90442

| Item Name                | Necklace                                                 |
|--------------------------|----------------------------------------------------------|
| Item No.                 | N90442                                                   |
| Price term               | Ex-work price                                            |
| Payment term             | T/T 30% payment in advance , 70% balance before shipping |
| Lead time for sample     | 7-15 days                                                |
| Lead time for production | 15-25 days                                               |
| Inner Packing            | OPP bag                                                  |
| Outer Packing            | Carton                                                   |
| Shipping Way             | by courier as DHL, FEDEX, UPS, EMS                       |
| Remark                   | Nickle and Lead free                                     |
| Payment Way              | T/T, WesternUion, Paypal, Bank transfer,etc.             |