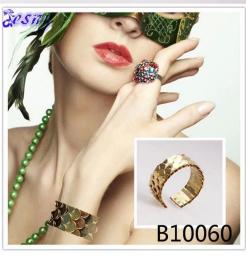

## metal 14k gold snake scales cuff bangle bracelet B10060

| Item Name                           | bangle bracelet                                          |  |  |  |
|-------------------------------------|----------------------------------------------------------|--|--|--|
| Item No.                            | B10060                                                   |  |  |  |
| Price term                          | Ex-work price                                            |  |  |  |
| Payment term                        | T/T 30% payment in advance , 70% balance before shipping |  |  |  |
| Lead time for sample                | 7-15 days                                                |  |  |  |
| Lead time for production 15-25 days |                                                          |  |  |  |
| Inner Packing                       | OPP bag                                                  |  |  |  |
| Outer Packing                       | Carton                                                   |  |  |  |
| Shipping Way                        | by courier as DHL, FEDEX, UPS, EMS                       |  |  |  |
| Remark                              | Nickle and Lead free                                     |  |  |  |
| Payment Way                         | T/T, WesternUion, Paypal, Bank transfer,etc.             |  |  |  |