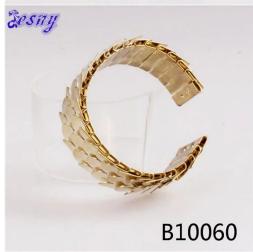

## metal 14k gold snake scales cuff bangle bracelet B10060

| Item Name                           | bangle bracelet                                          |  |  |  |
|-------------------------------------|----------------------------------------------------------|--|--|--|
| Item No.                            | B10060                                                   |  |  |  |
| Price term                          | Ex-work price                                            |  |  |  |
| Payment term                        | T/T 30% payment in advance , 70% balance before shipping |  |  |  |
| Lead time for sample                | 7-15 days                                                |  |  |  |
| Lead time for production 15-25 days |                                                          |  |  |  |
| Inner Packing                       | OPP bag                                                  |  |  |  |
| Outer Packing                       | Carton                                                   |  |  |  |
| Shipping Way                        | by courier as DHL, FEDEX, UPS, EMS                       |  |  |  |
| Remark                              | Nickle and Lead free                                     |  |  |  |
| Payment Way                         | T/T, WesternUion, Paypal, Bank transfer,etc.             |  |  |  |