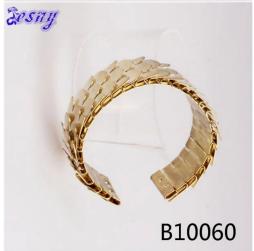

## metal 14k gold snake scales cuff bangle bracelet B10060

| Item Name                           | bangle bracelet                                          |  |  |  |
|-------------------------------------|----------------------------------------------------------|--|--|--|
| Item No.                            | B10060                                                   |  |  |  |
| Price term                          | Ex-work price                                            |  |  |  |
| Payment term                        | T/T 30% payment in advance , 70% balance before shipping |  |  |  |
| Lead time for sample                | 7-15 days                                                |  |  |  |
| Lead time for production 15-25 days |                                                          |  |  |  |
| Inner Packing                       | OPP bag                                                  |  |  |  |
| Outer Packing                       | Carton                                                   |  |  |  |
| Shipping Way                        | by courier as DHL, FEDEX, UPS, EMS                       |  |  |  |
| Remark                              | Nickle and Lead free                                     |  |  |  |
| Payment Way                         | T/T, WesternUion, Paypal, Bank transfer,etc.             |  |  |  |