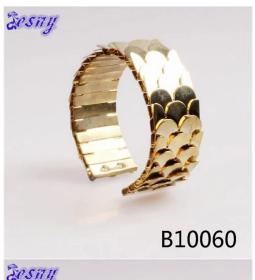

## metal 14k gold snake scales cuff bangle bracelet B10060

| Item Name                           | bangle bracelet                                          |  |  |  |
|-------------------------------------|----------------------------------------------------------|--|--|--|
| Item No.                            | B10060                                                   |  |  |  |
| Price term                          | Ex-work price                                            |  |  |  |
| Payment term                        | T/T 30% payment in advance , 70% balance before shipping |  |  |  |
| Lead time for sample                | 7-15 days                                                |  |  |  |
| Lead time for production 15-25 days |                                                          |  |  |  |
| Inner Packing                       | OPP bag                                                  |  |  |  |
| Outer Packing                       | Carton                                                   |  |  |  |
| Shipping Way                        | by courier as DHL, FEDEX, UPS, EMS                       |  |  |  |
| Remark                              | Nickle and Lead free                                     |  |  |  |
| Payment Way                         | T/T, WesternUion, Paypal, Bank transfer,etc.             |  |  |  |