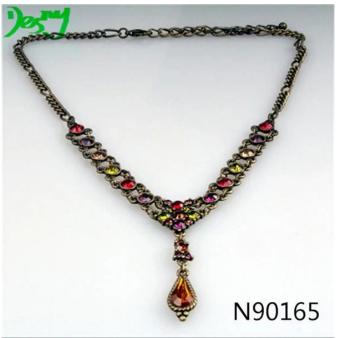

## modern elements color rhinestone choker necklace N90165

| Item Name                | Necklace                                                 |
|--------------------------|----------------------------------------------------------|
| Item No.                 | N90165                                                   |
| Price term               | Ex-work price                                            |
| Payment term             | T/T 30% payment in advance , 70% balance before shipping |
| Lead time for sample     | 7-15 days                                                |
| Lead time for production | 15-25 days                                               |
| Inner Packing            | OPP bag                                                  |
| Outer Packing            | Carton                                                   |
| Shipping Way             | by courier as DHL, FEDEX, UPS, EMS                       |
| Remark                   | Nickle and Lead free                                     |
| Payment Way              | T/T, WesternUion, Paypal, Bank transfer,etc.             |