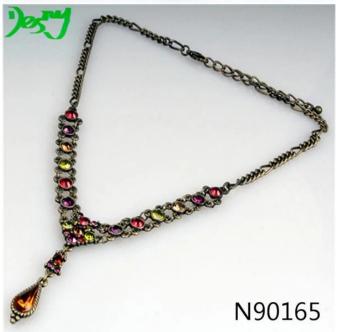

## modern elements color rhinestone choker necklace N90165

| Item Name                | Necklace                                                 |
|--------------------------|----------------------------------------------------------|
| Item No.                 | N90165                                                   |
| Price term               | Ex-work price                                            |
| Payment term             | T/T 30% payment in advance , 70% balance before shipping |
| Lead time for sample     | 7-15 days                                                |
| Lead time for production | 15-25 days                                               |
| Inner Packing            | OPP bag                                                  |
| Outer Packing            | Carton                                                   |
| Shipping Way             | by courier as DHL, FEDEX, UPS, EMS                       |
| Remark                   | Nickle and Lead free                                     |
| Payment Way              | T/T, WesternUion, Paypal, Bank transfer,etc.             |