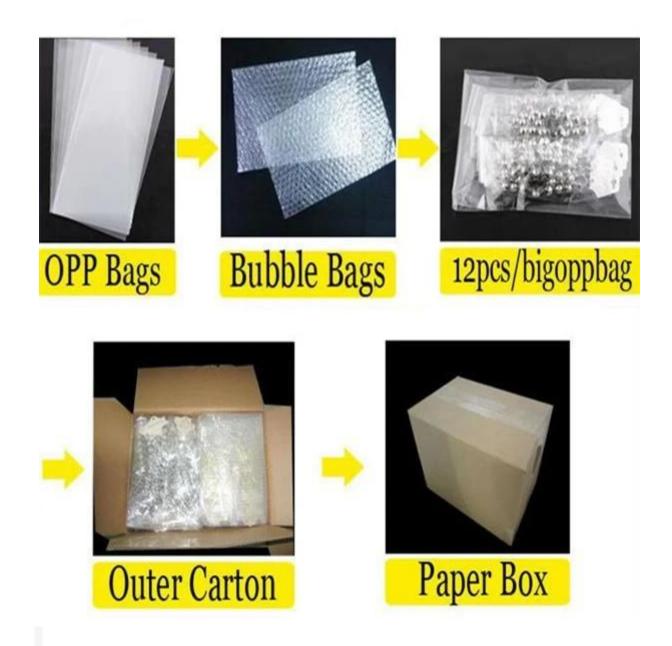

## modern elements color rhinestone choker necklace N90165

| Item Name                | Necklace                                                 |
|--------------------------|----------------------------------------------------------|
| Item No.                 | N90165                                                   |
| Price term               | Ex-work price                                            |
| Payment term             | T/T 30% payment in advance , 70% balance before shipping |
| Lead time for sample     | 7-15 days                                                |
| Lead time for production | 15-25 days                                               |
| Inner Packing            | OPP bag                                                  |
| Outer Packing            | Carton                                                   |
| Shipping Way             | by courier as DHL, FEDEX, UPS, EMS                       |
| Remark                   | Nickle and Lead free                                     |
| Payment Way              | T/T, WesternUion, Paypal, Bank transfer,etc.             |

### Welcome to contact us:

**Processig room** 

Sample room

Package details

**Delivery** 