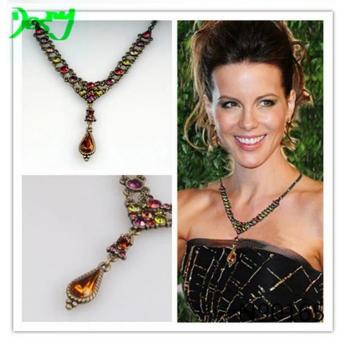

## modern elements color rhinestone choker necklace N90165

| Item Name                | Necklace                                                 |
|--------------------------|----------------------------------------------------------|
| Item No.                 | N90165                                                   |
| Price term               | Ex-work price                                            |
| Payment term             | T/T 30% payment in advance , 70% balance before shipping |
| Lead time for sample     | 7-15 days                                                |
| Lead time for production | 15-25 days                                               |
| Inner Packing            | OPP bag                                                  |
| Outer Packing            | Carton                                                   |
| Shipping Way             | by courier as DHL, FEDEX, UPS, EMS                       |
| Remark                   | Nickle and Lead free                                     |
| Payment Way              | T/T, WesternUion, Paypal, Bank transfer,etc.             |